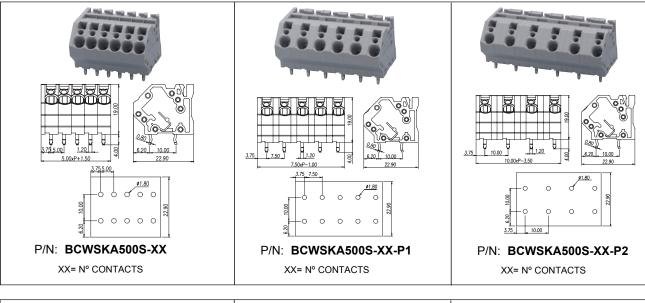

- High reliability structure of wires connections and professional applications
- 45° wires entry
- Meet IEC 60947-7-4 and UL 1059 requirements and are approved by UL and VDE

## **Materials**

- Insulator: PA66 UL 94 V-0
- Contact: Electrolytic cooper tin plated
- Spring: High-strength steel alloys zinc plated
- Operating temperature: -40°C to +105°C
- RoHS compliant

## **Dimension Information**

## **Electrical Features**

- Voltage rating: 300V UL / 250V IEC
   (7.50 mm. pitch 750 V IEC; 10 mm. pitch 1000 V IEC)
- Rated current: 15 A UL / 24 A IEC
- Contact resistance: < 20 mΩ
- Rated surge voltage: 1600V UL / 4000 IEC
- Insulation resistance: >500  $M\Omega$

## **Mechanical features**

- Wire strip length: 10.00 to 11.00 mm.Conductor cross-section: AWG 28-12
- Durability: 25 cycles





E-XX FULL LINE CATALOGUE