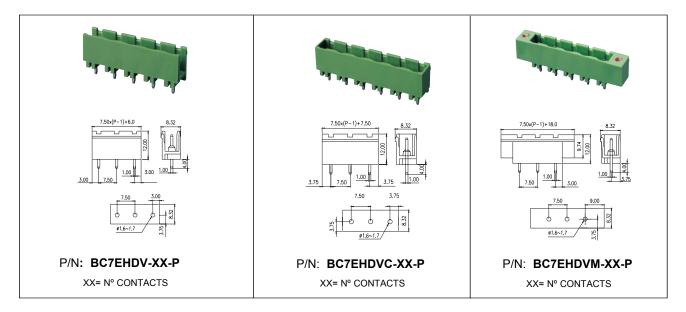

# BC7EHD\* SERIES. 7.50 mm (0.295") pitch. PCB Type.

# **Dimension Information**