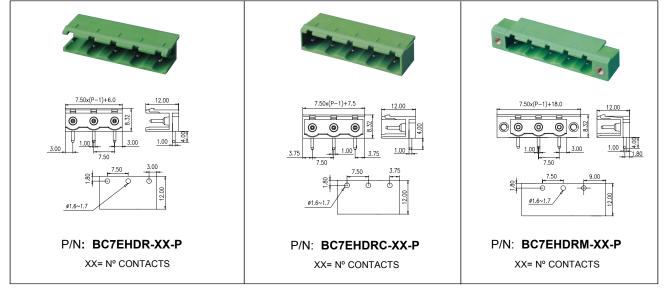

# BC7EHD\* SERIES. 7.50 mm (0.295") pitch. PCB Type.

# **Dimension Information**