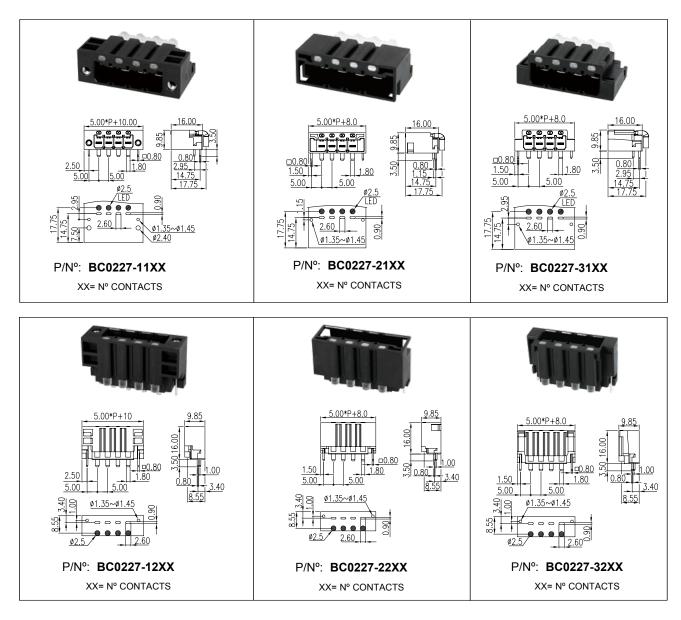

# SOCKET PLUGGABLE LIGHT PIPE SPRING



### **General Features**

- Available in 2 through 16 circuits
- Ultra-thin housing and easy pluggable style
- Mates with 5.00 mm. pitch plugs pluggable terminal blocks BC02270LP with PIPE LIGHT
- Full polarised. Low profile 9.85 mm. with PIPE LIGHT
- Front or side wire entry
- UL approvals

#### Materials

- Insulator: PBT UL 94 V-0
- Contact: Cooper alloy tin plated
- Operating temperature: -40°C to +115°C
- RoHS compliant

## **Dimension Information**

## **Electrical Features**

• Voltage rating: 300V UL / 600V IEC

ONEXCON

- Rated current: 15 A UL / 18 A IEC
- Contact resistance: < 20 m $\Omega$
- Rated surge voltage: 4000 V
- Insulation resistance: >500 MΩ

#### Mechanical features

• Durability: 25 cycles