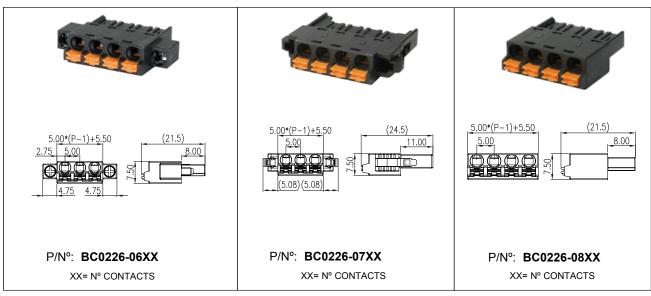

ith / Without LIGHT PIPE.

## **General Features**

- Available in 2 through 16 circuits
- Ultra-thin housing and easy pluggable style
- Mates with 5.00 mm. pitch socket pluggable terminal blocks BC0226 with/without PIPE LIGHT
- Low profile 9.10 mm, with PIPE LIGHT
- Full polarised
- UL approvals

## Materials

- Insulator: PA66 UL 94 V-0
- Contact: Cooper alloy tin plated
- Operating temperature: -40°C to +115°C
- RoHS compliant

### **Dimension Information**

#### **Electrical Features**

- Voltage rating: 300V UL / 600V IEC
- Rated current: 10 A UL / 17.5 A IEC
- Contact resistance:  $< 20 \text{ m}\Omega$
- Rated surge voltage: 4000 V
- Insulation resistance: >500 MΩ

#### Mechanical features

- Wire strip length: 8-9 mm.
- Conductor cross-section: AWG 24-16
- Durability: 25 cycles





E-XX FULL LINE CATALOGUE