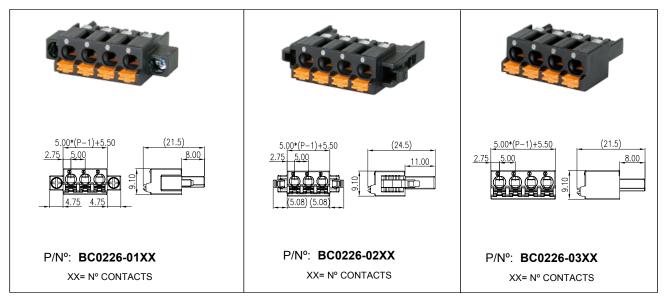

With / Without LIGHT PIPE.

## **General Features**

- Available in 2 through 16 circuits
- Ultra-thin housing and easy pluggable style
- Mates with 5.00 mm. pitch socket pluggable terminal blocks BC0226 with/without PIPE LIGHT
- Low profile 9.10 mm, with PIPE LIGHT
- Full polarised
- UL approvals

## Materials

- Insulator: PA66 UL 94 V-0
- Contact: Cooper alloy tin plated
- Operating temperature: -40°C to +115°C
- RoHS compliant

### **Dimension Information**

#### **Electrical Features**

- Voltage rating: 300V UL / 600V IEC
- Rated current: 10 A UL / 17.5 A IEC
- Contact resistance:  $< 20 \text{ m}\Omega$
- Rated surge voltage: 4000 V
- Insulation resistance: >500 MΩ

#### Mechanical features

- Wire strip length: 8-9 mm.
- Conductor cross-section: AWG 24-16
- Durability: 25 cycles





E-XX FULL LINE CATALOGUE