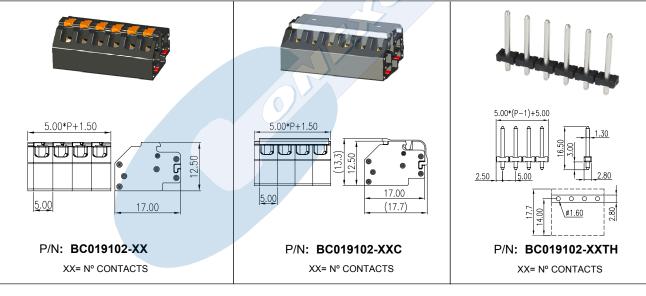

General Features**

- Available in 2 through 20 circuits
- Push-in connection for quick and easy wiring
- Pin strip in high temperature material suitable for reflow application
- The cover of the terminal block function as a lever which helps to remove the plug from the pin strip easily

#### **Materials**

- Insulator: PA66 UL 94 V-0
- Contact: Electrolytic cooper tin plated
- Operating temperature: -40°C to +105°C
- RoHS compliant

#### **Dimension Information**

## **Electrical Features**

- Voltage rating: 300V UL / 320V IEC
- Rated current: 2 A UL / 4 A IEC
- Rated surge voltage: 4000V IEC
- Contact resistance: < 20 mΩ</li>
- Insulation resistance: >500  $M\Omega$

#### **Mechanical features**

- Wire strip length: 8.00 mm
- Conductor cross-section: AWG 28-16
- Durability: 25 cycles





E-XX FULL LINE CATALOGUE