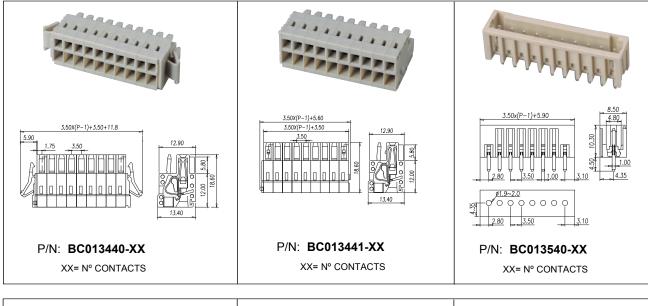

# PLUG / HEADER PLUGGABLE SPRING CLAMP BC01344\*, BC01354\* SERIES. 3.50 mm. (0.098") pitch.

## **General Features**

- Available in 2 through 24 circuits
- Mates with 3.50 mm. pitch headers (Socket) pluggable terminal blocks
- Front or wire entry. Full polarised
- Meet UL and IEC standards

## Materials

- Insulator: PA66 UL 94 V-0
- Contact: Electrolytic cooper tin plated
- Wire cage: High-strength steel alloys zinc plated
- Operating temperature: -40°C to +105°C
- RoHS compliant

# **Dimension Information**

# Electrical Features

- Voltage rating: 300V UL; 130V IEC;
- Rated current: 10 A UL / 10 A IEC
- Contact resistance: < 20 mΩ
- Rated surge voltage: 1300V UL / 2500 V IEC

ONEXCON

Insulation resistance: >500 MΩ

## Mechanical features

- Wire strip length: 5.00 mm.
- Conductor cross-section: AWG 28-14
- Durability: 25 cycles