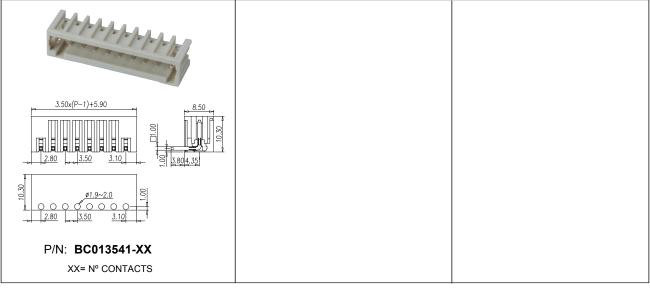

# PLUG / HEADER PLUGGABLE SPRING CLAMP BC01344\*, BC01354\* SERIES. 3.50 mm. (0.098") pitch.

## **General Features**

- Available in 2 through 24 circuits
- Mates with 3.50 mm. pitch headers (Socket) pluggable terminal blocks
- Front or wire entry. Full polarised
- Meet UL and IEC standards

## Materials

- Insulator: PA66 UL 94 V-0
- Contact: Electrolytic cooper tin plated
- Wire cage: High-strength steel alloys zinc plated
- Operating temperature: -40°C to +105°C
- RoHS compliant

# **Dimension Information**

# Electrical Features

- Voltage rating: 300V UL; 130V IEC;
- Rated current: 10 A UL / 10 A IEC
- Contact resistance: < 20 mΩ
- Rated surge voltage: 1300V UL / 2500 V IEC

ONEXCON

Insulation resistance: >500 MΩ

## Mechanical features

- Wire strip length: 5.00 mm.
- Conductor cross-section: AWG 28-14
- Durability: 25 cycles