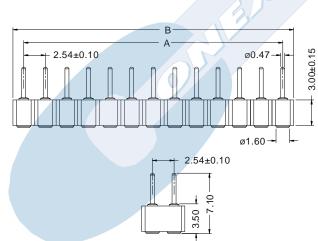

# **Dimension Information**

#### **General Features**

- Available in 4 through 40 circuits
- Mates with sockets 2.54 mm pitch 8401, 8403, 8405, 8407, 8409, 8431, 8433 and 8436 series
- 0.47 round pin in contact area
- With different plating options