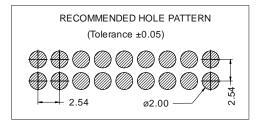

Insulator: PPS black + 30% GF UL 94 V-0
- Contact: Brass
- Operating temperature. -40°C to +105°C
- RoHS compliant

# **Dimension Information**

# **Electrical Features**

- Voltage rating: < 250V</li>
- Current rating: < 3 A
- Contact resistance: < 10 mΩ</li>
- Dielectric withstanding Voltage: 1000 V AC/minute

ONEXCON

Insulation resistance: >1000 MΩ

# **Mechanical Features**

5.08±0.15

- Pin retention force to insulator: > 0.80 Kgf
- Durability: 500 Cycles



#### 3.00±0.15 Ordering Information: 8397 -Т-1 1 2 4 3 1. Connector Series 2. (T) Contact Plating • T = 3. gold flash over 30-50µ" Ni overall **Recommended Finish** T = 15. 15µ" selec. gold over 30-50µ" Ni overall T = 16. 30µ" selec. gold over 30-50µ" Ni overall 3. (XX) Number of circuits • Available in 4 through 40 circuits