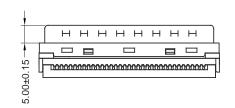

### **Dimension Information**

| Circuits | Part Number  | Dimensions |       |      |       |  |
|----------|--------------|------------|-------|------|-------|--|
|          |              | Α          | В     | С    | D     |  |
| 26       | 8170 - T026C | 24.00      | 19.65 | 9.30 | 15.00 |  |
| 50       | 8170 - T050C | 39.30      | 34.85 | 9.30 | 15.30 |  |
| 68       | 8170 - T068C | 50.90      | 46.35 | 9.30 | 14.95 |  |