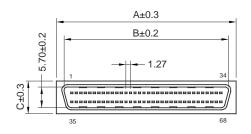

### **Dimension Information**

| Circuits | Part Number  | Dimensions |       |      |       |  |
|----------|--------------|------------|-------|------|-------|--|
|          |              | Α          | В     | С    | D     |  |
| 26       | 8170 - T026C | 24.00      | 19.65 | 9.30 | 15.00 |  |
| 50       | 8170 - T050C | 39.30      | 34.85 | 9.30 | 15.30 |  |
| 68       | 8170 - T068C | 50.90      | 46.35 | 9.30 | 14.95 |  |