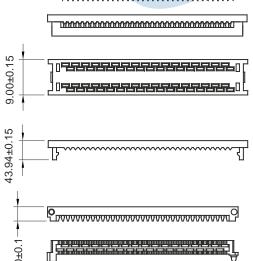

### **Dimension Information**

| Circuits | Part Number  | Dimensions |       |      |       |  |
|----------|--------------|------------|-------|------|-------|--|
|          |              | Α          | В     | С    | D     |  |
| 26       | 8170 - T026C | 24.00      | 19.65 | 9.30 | 15.00 |  |
| 50       | 8170 - T050C | 39.30      | 34.85 | 9.30 | 15.30 |  |
| 68       | 8170 - T068C | 50.90      | 46.35 | 9.30 | 14.95 |  |