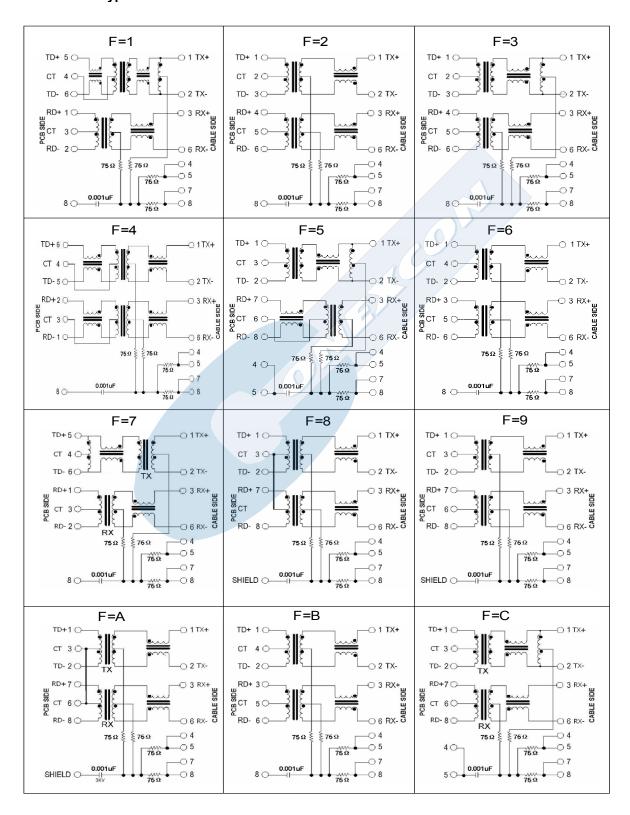

### 6. (F) Filter OPtions

Replace F for the selected option

# Filter 8/8 Type:

### Filter 10/10 Type:

# Filter 10/10 Type: