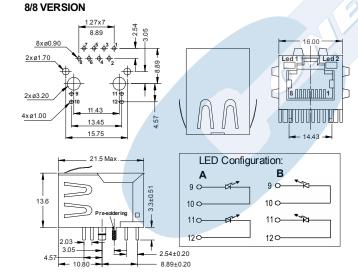

### 10/10 VERSION

### 3. (XX) Number of circuits

- XX = **88.** 8/8 version
- XX = 10. 10/10 version

#### 4. (L) Led Configuration

- L = **0**. Without Led
- L = 1. Position Led A
- L = 2. Position Led B

## 5. (C) Colour Led

- C = 1. Without Led
- C = 2. Led 1 Green / Led 2 Yellow
- C = 3. Led 1 Yellow / Led 2 Green
- C = 4. Led 1 Green / Led 2 Green
- C = 5. Led 1 Yellow / Led 2 Yellow