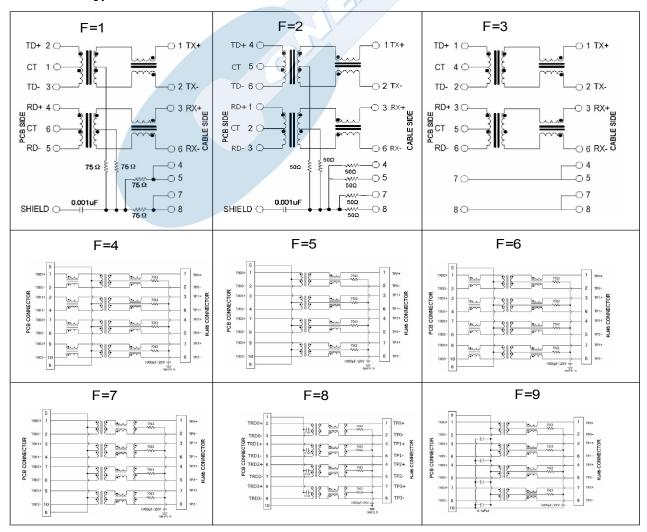

### 6. (F) Filter OPtions

Replace F for the selected option

# Filter 8/8 Type: