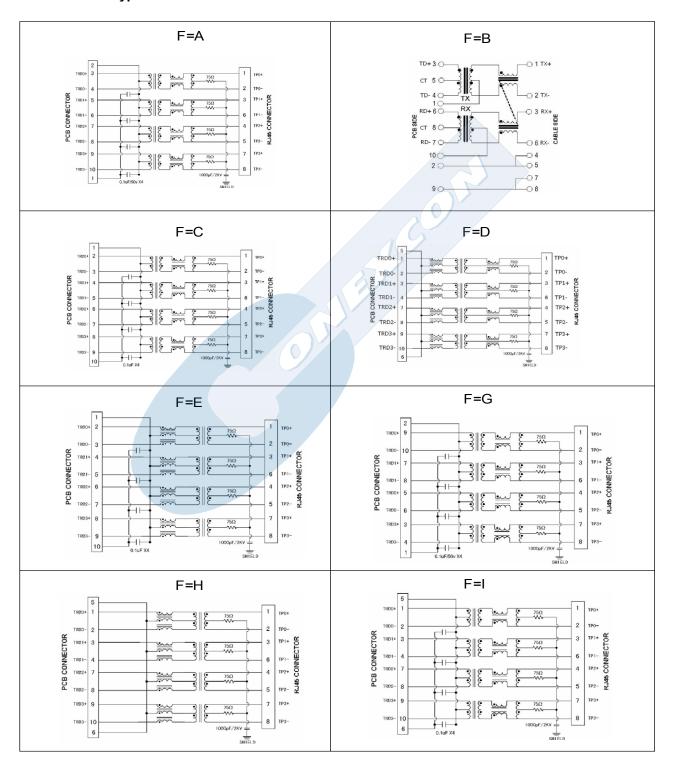

- T = 6.30µ" gold over nickel
- $T = 7.50\mu$ " gold over nickel

### 3. (XX) Number of circuits

- XX = **88.** 8/8 version
- XX = 10. 10/10 version

#### 4. (L) Led Configuration

- L = **0**. Without Led
- L = 1. Position Led A
- L = 2. Position Led B

## 5. (C) Colour Led

- C = 1. Without Led
- C = 2. Led 1 Green / Led 2 Yellow
- C = 3. Led 1 Yellow / Led 2 Green
- C = 4. Led 1 Green / Led 2 Green
- C = 5. Led 1 Yellow / Led 2 Yellow

### 6. (F) Filter OPtions

Replace F for the selected option





# **7697 SERIES.** Right angle PCB jack. With leds and filters.

# Filter 8/8 Type:





# **7697 SERIES.** Right angle PCB jack. With leds and filters

# Filter 8/8 Type:



### Filter 10/10 Type:





# **7697 SERIES.** Right angle PCB jack. With leds and filters

# Filter 10/10 Type: