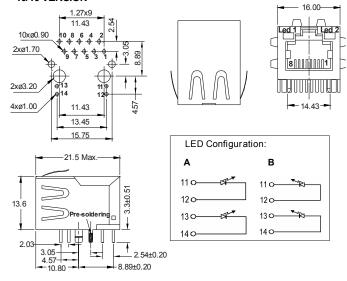

### 10/10 VERSION

### 3. (XX) Number of circuits

- XX = **88.** 8/8 version
- XX = 10. 10/10 version

#### 4. (L) Led Configuration

- L = **0**. Without Led
- L = 1. Position Led A
- L = 2. Position Led B

## 5. (C) Colour Led

- C = 1. Without Led
- C = 2. Led 1 Green / Led 2 Yellow
- C = 3. Led 1 Yellow / Led 2 Green
- C = 4. Led 1 Green / Led 2 Green
- C = 5. Led 1 Yellow / Led 2 Yellow