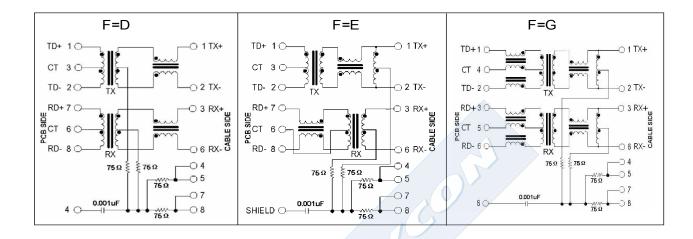

### 6. (F) Filter OPtions

Replace F for the selected option

# Filter 8/8 Type: