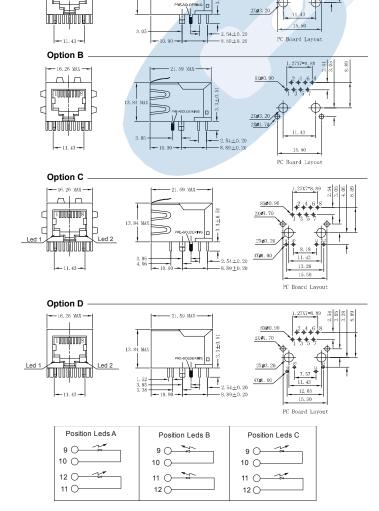

#### **Dimensional Information**

#### 6. (M) Mechanical Options

- M = 1. Option A
- M = 2. Option B
- M = 3. Option C
- M = **4.** Option D