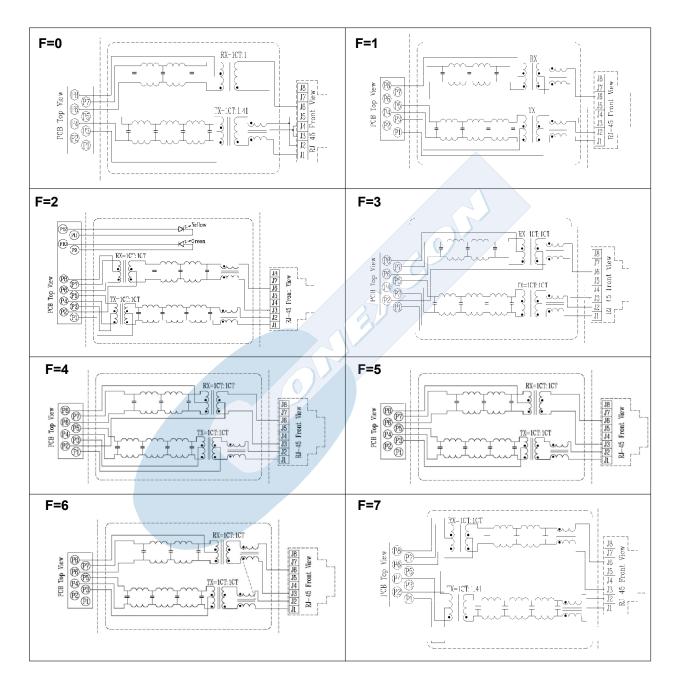

#### 7. (F) Filter OPtions

• Replace F for the selected option

8XØ0. 2XØ1.70

### Filter Type: