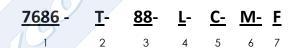

#### Ordering Information:

#### 1. Connector Series

#### 2. (T) Contact Plating

- $T = 4.6\mu$ " gold over nickel
- T = 5. 15µ" gold over nickel
- $T = 6.30\mu$ " gold over nickel
- $T = 7.50\mu$ " gold over nickel

#### 3. (XX) Number of circuits

• Available in 8/8 version

#### 4. (L) Led Configuration

- L = 0. Without Led
- L = 1. Position Led A
- L = 2. Position Led B
- L = 3. Position Led C

#### 5. (C) Colour Led

- C = 1. Without Led
- C = 2. Led 1 Green / Led 2 Yellow
- C = 3. Led 1 Yellow / Led 2 Green
- C = 4. Led 1 Green / Led 2 Green
- C = 5. Led 1 Yellow / Led 2 Yellow

#### 6. (M) Mechanical Options

- M = 1. Option A
- M = 2. Option B
- M = 3. Option C
- M = **4.** Option D

#### 7. (F) Filter OPtions

• Replace F for the selected option

8XØ0. 2XØ1.70