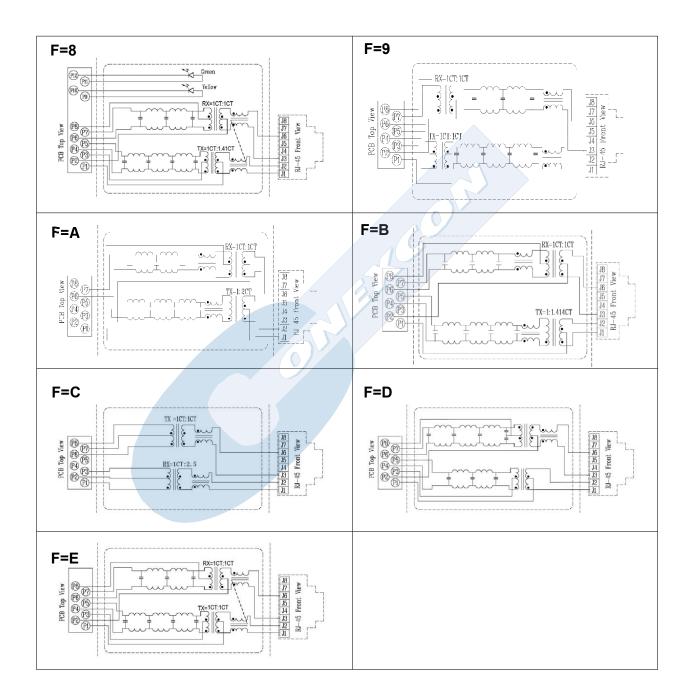

f circuits

• Available in 8/8 version

#### 4. (L) Led Configuration

- L = 0. Without Led
- L = 1. Position Led A
- L = 2. Position Led B
- L = 3. Position Led C

#### 5. (C) Colour Led

- C = 1. Without Led
- C = 2. Led 1 Green / Led 2 Yellow
- C = 3. Led 1 Yellow / Led 2 Green
- C = 4. Led 1 Green / Led 2 Green
- C = 5. Led 1 Yellow / Led 2 Yellow

#### 6. (M) Mechanical Options

- M = 1. Option A
- M = 2. Option B
- M = 3. Option C
- M = **4.** Option D

#### 7. (F) Filter OPtions

• Replace F for the selected option



8XØ0. 2XØ1.70

# SIDE ENTRY SHIELDED PCB JACK FCC-68



### **7686 SERIES.** Right angle PCB jack. With leds and filters.

### Filter Type:



## SIDE ENTRY SHIELDED PCB JACK FCC-68



## **7686 SERIES.** Right angle PCB jack. With leds and filters.

### Filter Type: