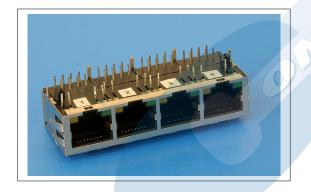

## SIDE ENTRY MULTIPORT PCB JACK FCC-68

## **7684 SERIES.** Shielded right angle PCB jack. With leds and filters.

#### **General Features**

- Available in 8/8 circuits
- Available in 4 ports
- Standard telephone jack FCC-68
- 13.60 mm. height
- Accept standard plugs FCC-68 type
- Selective gold plating with different finish
- Bifurcated plastic foot print
- With /without grounding tabs