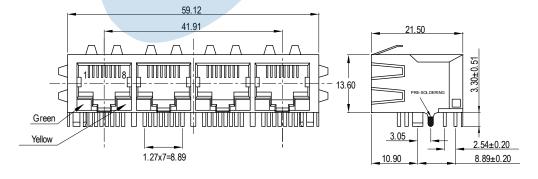

### **Dimensional Information**

#### **Mechanical Features**

Durability: 1000 cycles

| Part Number     |                 | LED Colour |        |
|-----------------|-----------------|------------|--------|
| Position Leds A | Position Leds B | LED 1      | LED 2  |
| 7684 - T8811SF* | 7684 - T8812SF* | Green      | Yellow |