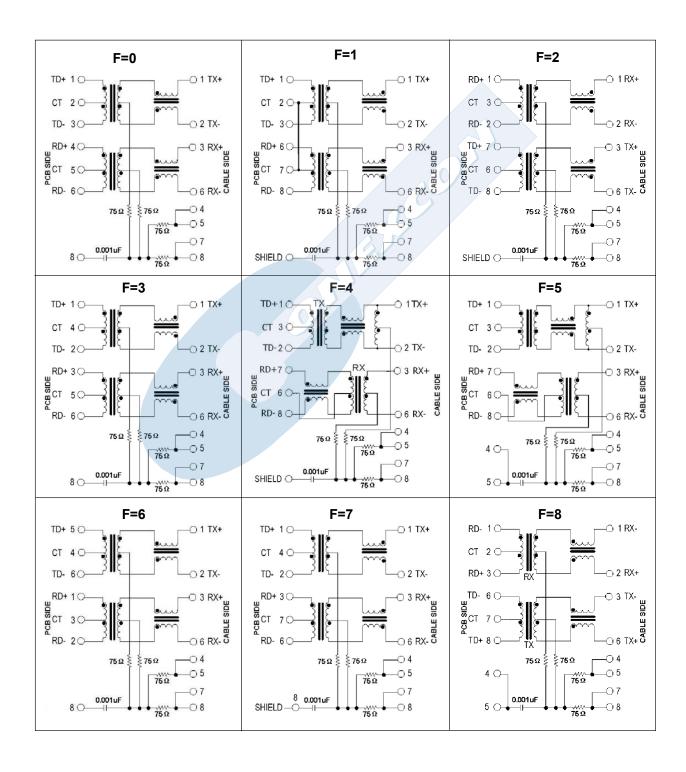

### F = Filter Options

 \*Replace F for the type of filter (Check in the next page)

| Position Leds A | Position Leds B |  |
|-----------------|-----------------|--|
| 9 0             | 9 (             |  |
| 10 🔾            | 10 🔾            |  |
| 11 0            | 12 🔾            |  |
| 12 🔾            | 11 〇            |  |
|                 |                 |  |

### Filter Type:

E-XX FULL LINE CATALOGUE