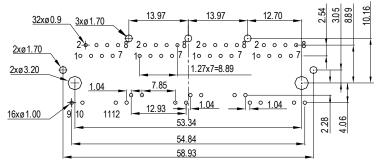

- Contact resistance: < 20 mΩ</li>
- Dielectric withstanding voltage: 300 V AC/minute
- Insulation resistance: >1000  $M\Omega$

#### **Mechanical Features**

Durability: 1000 cycles

| Part Number     |                 | LED Colour |        |
|-----------------|-----------------|------------|--------|
| Position Leds A | Position Leds B | LED 1      | LED 2  |
| 7684 - T8811SF* | 7684 - T8812SF* | Green      | Yellow |

#### T = Contact Plating

- T = 4. 6μ" gold over 50μ" nickel
- T = **5.** 15µ" gold over 50µ" nickel
- T = **6.** 30μ" gold over 50μ" nickel
- T = **7**. 50μ" gold over 50μ" nickel

#### S = Grounding Tabs

- S = 1. Shielded without grounding tabs
- S = 2. Shielded with grounding tabs

### F = Filter Options

 \*Replace F for the type of filter (Check in the next page)





| Position Leds A | Position Leds B |  |
|-----------------|-----------------|--|
| 9 0             | 9 (             |  |
| 10 🔾            | 10 🔾            |  |
| 11 0            | 12 🔾            |  |
| 12 🔾            | 11 〇            |  |
|                 |                 |  |

E-XX FULL LINE CATALOGUE

# SIDE ENTRY MULTIPORT PCB JACK FCC-68



## **7684 SERIES.** Shielded right angle PCB jack. With leds and filters.

### Filter Type:



E-XX FULL LINE CATALOGUE

# **SIDE ENTRY MULTIPORT PCB JACK FCC-68**



## **7684 SERIES.** Shielded right angle PCB jack. With leds and filters.

### Filter Type:



E-XX FULL LINE CATALOGUE