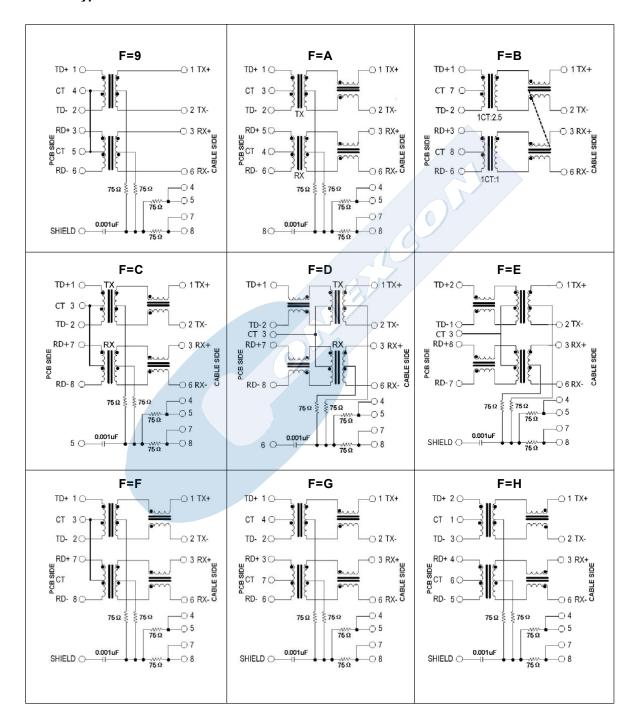

### F = Filter Options

 \*Replace F for the type of filter (Check in the next page)

| Position Leds A | Position Leds B |  |
|-----------------|-----------------|--|
| 9 0             | 9 (             |  |
| 10 🔾            | 10 🔾            |  |
| 11 0            | 12 🔾            |  |
| 12 🔾            | 11 〇            |  |
|                 |                 |  |

### Filter Type:

E-XX FULL LINE CATALOGUE