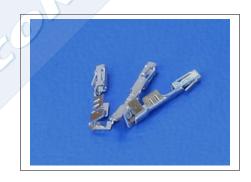

# **CRIMP FEMALE TERMINAL**



# **5785 SERIES.** 2.54 mm. (0.100") mm. Pitch.

## **General Features**

- Accommodates wire range AWG 20 through 24
- Use in housing 2.54 x 2.54 mm. pitch 5780 series
- Box contact with tin plated locking lance
- Maximum insulation diameter 1.55 mm (0.061")

#### **Materials**

- Contact: Brass tin plated
- Operating temperature -55°C to +125°C

## **Electrical Features**

- Current rating: < 3 A</li>
- Contact resistance: < 20 mΩ

#### **Mechanical Features**

- Durability: 25 cycles
- Wire pull-out force:7.00 Kgf 20 AWG5.00 Kgf 22 AWG3.00 Kgf 24 AWG

# **Dimensional Information**







- 1. Terminal Series
- 2. (T) Contact Plating
- T = 2. Tin plated
- 2. (E) Packing Options
- E = **0**. Chain
- E = 1. Loose Piece



D-XX FULL LINE CATALOGUE