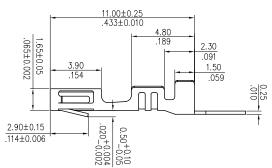

# **Dimensional Information**

- 1. Terminal Series
- 2. (T) Contact Plating
- T = 2. Tin plated
- 2. (E) Packing Options
- E = **0**. Chain
- E = 1. Loose Piece

D-XX FULL LINE CATALOGUE