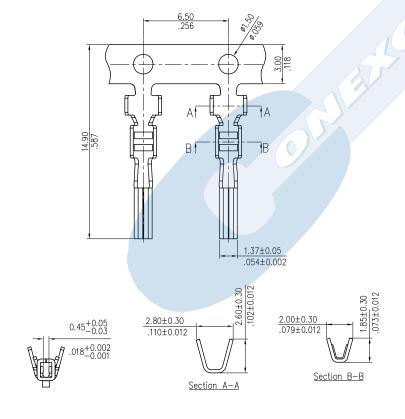

# **Dimensional Information**

- 1. Terminal Series
- 2. (T) Contact Plating
- T = 2. Tin plated
- 2. (E) Packing Options
- E = **0**. Chain
- E = 1. Loose Piece

D-XX FULL LINE CATALOGUE