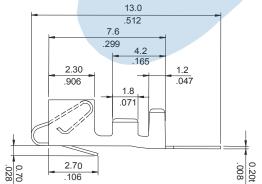

#### **Dimensional Information**

<u>5714</u> - <u>T</u>- <u>00</u>- <u>E</u>

### 1. Terminal Series

2. (T) Contact Plating

• T = **2.** Tin plated

2. (E) Packing Options

• E = **0.** Chain

• E = 1. Loose Piece

D-XX FULL LINE CATALOGUE