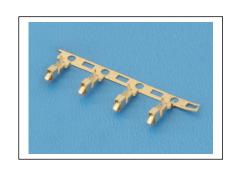

# **CRIMP FEMALE TERMINAL**

### **5714 SERIES.** 2.50 (0.098") mm. Pitch.

#### **General Features**

- Accommodates wire range AWG 22 through 28
- Use in male housing 2.50mm. pitch 5700 series
- Box contact with tin plated locking lance
- Maximum insulation diameter 1.70 mm (0.067")