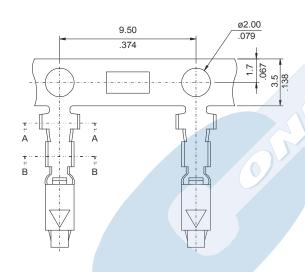

#### **Dimensional Information**

<u>5714</u> - <u>T</u>- <u>00</u>- <u>E</u>

### 1. Terminal Series

2. (T) Contact Plating

• T = **2.** Tin plated

2. (E) Packing Options

• E = **0.** Chain

• E = 1. Loose Piece

D-XX FULL LINE CATALOGUE