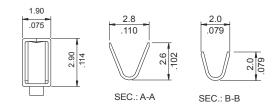

#### **Dimensional Information**

<u>5714</u> - <u>T</u>- <u>00</u>- <u>E</u>

### 1. Terminal Series

2. (T) Contact Plating

• T = **2.** Tin plated

2. (E) Packing Options

• E = **0.** Chain

• E = 1. Loose Piece

D-XX FULL LINE CATALOGUE