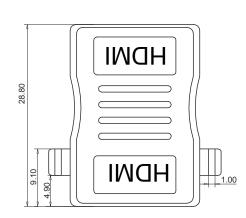

# **Dimensional Information**

#### **Mechanical Features**

- Insertion force: < 4,50 Kgf
- Withdraval force: > 1 Kgf
- Durability: 100 cycles

Pin Configuration: (Con. 1) Pin 1-----Pin 19----Shell (Con. 2) Pin 1-----Pin 19---Shell 27.30 20.50 14.00 .20 .55 Q φ 23.30 5.00 11.20 4.20

28.80