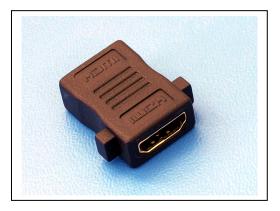

# **HDMI TO HDMI ADAPTOR**

# 5634 SERIES. HDMI to HDMI Adaptor.

# **General Features**

- Standard HDMI dimensions
- Contact area: different gold plating over 50 µ" nickel
- Converts HDMI male cable to HDMI female
- Pin configuration: 1 to 1....19 to 19
- Transmission speed of HDMI 2.0 is 18Gbps (2.25GB/s).