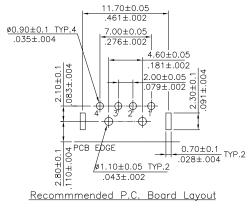

#### **Mechanical Features**

- Mating force: < 3.50 Kgf f
- Unmating force: > 1.00 Kgf
- Durability: 1.500 Cycles

<u>Ordering Information:</u> <u>5615</u> - <u>3</u>- <u>04</u>- <u>1</u>

2.80

.110

3.1

2.10

.083

PCB

7.00