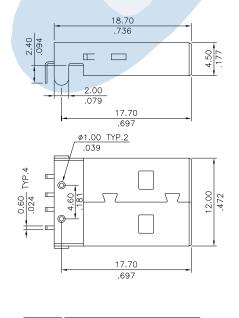

ector 4 pins A type
- Contact area: selective gold plating over nickel
- Solder area: tin plating over nickel
- Standoff: 0 mm.
- With board lock fixing tab

#### Materials

- Insulator: PBT GF UL 94 V-0
- Contact: Brass t = 0.25 mm gold plated
- Shell: stainless steel t = 0.30 mm. 40 µ" min. nickel over plated
- Operating temperature. -25°C to +85°C
- RoHS compliant

### **Dimension Information**

#### **Electrical Features**

- Voltage rating: < 250 V</li>
- Current rating: 1.5 A
- Contact resistance: < 30 mΩ</li>
- Dielectric withstanding Voltage: 500 V AC/minute
- Insulation resistance: >1000 MΩ

#### **Mechanical Features**

- Mating force: < 3.50 Kgf f
- Unmating force: > 1.00 Kgf
- Durability: 1.500 Cycles



<u>Ordering Information:</u> <u>5615</u> - <u>3</u>- <u>04</u>- <u>1</u>



2.80

.110

3.1

2.10

.083

PCB



7.00