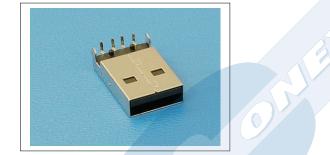

# **USB PLUG A TYPE SIDE ENTRY CONNECTOR**

## 5615 SERIES. USB A Type Plug side entry connector.

#### **General Features**

- Standard Usb connector 4 pins A type
- Contact area: selective gold plating over nickel
- Solder area: tin plating over nickel
- Standoff: 0 mm.
- With board lock fixing tab