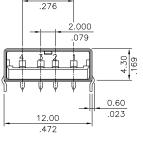

selective gold plating over nickel
- Solder area: tin plating over nickel
- Standoff: 0 mm.
- With board lock fixing tab

#### Materials

- Insulator: PBT GF UL 94 V-0
- Contact: Brass t = 0.25 mm gold plated
- Shell: stainless steel t = 0.30 mm. 40 µ" min. nickel over plated
- Operating temperature. -25°C to +85°C
- RoHS compliant

### **Dimension Information**

#### **Electrical Features**

- Voltage rating: < 250 V</li>
- Current rating: 1.5 A
- Contact resistance: < 30 mΩ</li>
- Dielectric withstanding Voltage: 500 V AC/minute
- Insulation resistance: >1000 MΩ

#### **Mechanical Features**

- Mating force: < 3.50 Kgf f
- Unmating force: > 1.00 Kgf
- Durability: 1.500 Cycles



<u>Ordering Information:</u> <u>5615</u> - <u>3</u>- <u>04</u>- <u>1</u>



2.80

.110

3.1

2.10

.083

PCB



7.00