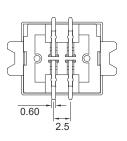

plating over nickel
- With SMT fixing tab

#### **Materials**

- Insulator: PBT GF UL 94 V-0
- Contact: Brass t = 0.25 mm. gold plated
- Shell: stainless steel t = 0.25 mm.  $40 \,\mu^{\prime\prime}$  min. nickel over plated
- Operating temperature. -25°C to +85°C
- RoHS compliant

#### **Dimension Information**

### **Electrical Features**

- Voltage rating: < 250 V
- Current rating: 1.5 A
- Contact resistance: < 30 mΩ</li>
- Dielectric withstanding Voltage: 750 V AC/minute
- Insulation resistance: >1000 MΩ

## **Mechanical Features**

- Mating force: < 3.50 Kgf</li>
- Unmating force: > 1.00 Kgf
- Durability: 1.500 Cycles



<del>-</del> -

# 1. (T) = Contact Plating

 T = 3. Gold flash over 50µ" nickel Recommended Finish

# 2. (E) = Packing Options

- E = 1. Tube
- E = **2.** Reel











RECOMMENDED PCB LAYOUT

A-XX FULL LINE CATALOGUE