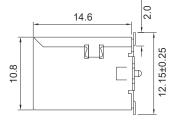

in plating over nickel
- With SMT fixing tab

#### **Materials**

- Insulator: PBT GF UL 94 V-0
- Contact: Brass t = 0.25 mm. gold plated
- Shell: stainless steel t = 0.25 mm.  $40 \,\mu^{\prime\prime}$  min. nickel over plated
- Operating temperature. -25°C to +85°C
- RoHS compliant

#### **Dimension Information**

### **Electrical Features**

- Voltage rating: < 250 V
- Current rating: 1.5 A
- Contact resistance: < 30 mΩ</li>
- Dielectric withstanding Voltage: 750 V AC/minute
- Insulation resistance: >1000 MΩ

## **Mechanical Features**

- Mating force: < 3.50 Kgf</li>
- Unmating force: > 1.00 Kgf
- Durability: 1.500 Cycles



<del>-</del> -

# 1. (T) = Contact Plating

 T = 3. Gold flash over 50µ" nickel Recommended Finish

# 2. (E) = Packing Options

- E = 1. Tube
- E = **2.** Reel











RECOMMENDED PCB LAYOUT

A-XX FULL LINE CATALOGUE