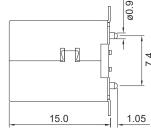

ting over nickel
- With SMT fixing tab

#### **Materials**

- Insulator: PBT GF UL 94 V-0
- Contact: Brass t = 0.25 mm. gold plated
- Shell: stainless steel t = 0.25 mm.  $40 \,\mu^{\prime\prime}$  min. nickel over plated
- Operating temperature. -25°C to +85°C
- RoHS compliant

#### **Dimension Information**

### **Electrical Features**

- Voltage rating: < 250 V
- Current rating: 1.5 A
- Contact resistance: < 30 mΩ</li>
- Dielectric withstanding Voltage: 750 V AC/minute
- Insulation resistance: >1000 MΩ

## **Mechanical Features**

- Mating force: < 3.50 Kgf</li>
- Unmating force: > 1.00 Kgf
- Durability: 1.500 Cycles



<del>-</del> -

# 1. (T) = Contact Plating

 T = 3. Gold flash over 50µ" nickel Recommended Finish

# 2. (E) = Packing Options

- E = 1. Tube
- E = **2.** Reel











RECOMMENDED PCB LAYOUT

A-XX FULL LINE CATALOGUE