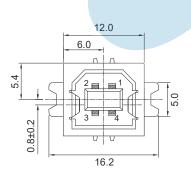

tin plating over nickel
- With SMT fixing tab

#### **Materials**

- Insulator: PBT GF UL 94 V-0
- Contact: Brass t = 0.25 mm. gold plated
- Shell: stainless steel t = 0.25 mm.  $40 \,\mu^{\prime\prime}$  min. nickel over plated
- Operating temperature. -25°C to +85°C
- RoHS compliant

#### **Dimension Information**

### **Electrical Features**

- Voltage rating: < 250 V
- Current rating: 1.5 A
- Contact resistance: < 30 mΩ</li>
- Dielectric withstanding Voltage: 750 V AC/minute
- Insulation resistance: >1000 MΩ

## **Mechanical Features**

- Mating force: < 3.50 Kgf</li>
- Unmating force: > 1.00 Kgf
- Durability: 1.500 Cycles



<del>-</del> -

# 1. (T) = Contact Plating

 T = 3. Gold flash over 50µ" nickel Recommended Finish

# 2. (E) = Packing Options

- E = 1. Tube
- E = **2.** Reel











RECOMMENDED PCB LAYOUT

A-XX FULL LINE CATALOGUE