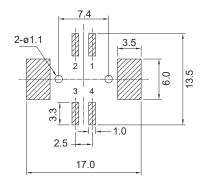

# 2. (E) = Packing Options

- E = 1. Tube
- E = **2.** Reel

RECOMMENDED PCB LAYOUT

A-XX FULL LINE CATALOGUE