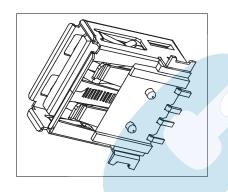

# **USB PLUG A TYPE SIDE ENTRY SMT CONNEC.**

# 5610 SERIES. USB A Type Plug connector.

# **General Features**

- Standard Usb connector 4 pins A type
- Contact area: selective gold plating over nickel
- Solder area: tin plating over nickel
- Standoff: 0 mm.
- With board lock fixing tab