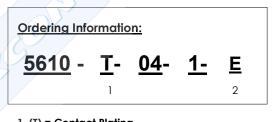

#### 1. (T) = Contact Plating

- T = 13. Selective gold flash over 50µ" nickel Recommended Finish
- $T = 15.15\mu$ " selective gold over 50µ" nickel

### 2. (E) = Packing Options

- E = 1. Tube
- E = 2. Reel