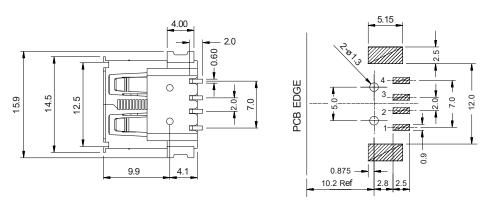

mm.
- With board lock fixing tab

# Materials

- Insulator: PBT GF UL 94 V-0
- Contact: Brass t = 0.25 mm gold plated
- Shell: stainless steel t = 0.30 mm. 40 µ" min. nickel over plated
- Operating temperature. -25°C to +85°C
- RoHS compliant

# **Dimension Information**

#### **Electrical Features**

- Voltage rating: < 250 V</li>
- Current rating: 1.5 A
- Contact resistance: < 30 mΩ
- Dielectric withstanding Voltage: 500 V AC/minute
- Insulation resistance: >1000 MΩ

# **Mechanical Features**

- Mating force: < 3.50 Kgf
- Unmating force: > 1.00 Kgf
- Durability: 1.500 Cycles





#### 1. (T) = Contact Plating

- T = 13. Selective gold flash over 50µ" nickel Recommended Finish
- $T = 15.15\mu$ " selective gold over 50µ" nickel

### 2. (E) = Packing Options

- E = 1. Tube
- E = 2. Reel