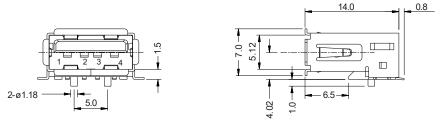

0 mm.
- With board lock fixing tab

# Materials

- Insulator: PBT GF UL 94 V-0
- Contact: Brass t = 0.25 mm gold plated
- Shell: stainless steel t = 0.30 mm. 40 µ" min. nickel over plated
- Operating temperature. -25°C to +85°C
- RoHS compliant

# **Dimension Information**

#### **Electrical Features**

- Voltage rating: < 250 V</li>
- Current rating: 1.5 A
- Contact resistance: < 30 mΩ
- Dielectric withstanding Voltage: 500 V AC/minute
- Insulation resistance: >1000 MΩ

# **Mechanical Features**

- Mating force: < 3.50 Kgf
- Unmating force: > 1.00 Kgf
- Durability: 1.500 Cycles





#### 1. (T) = Contact Plating

- T = 13. Selective gold flash over 50µ" nickel Recommended Finish
- $T = 15.15\mu$ " selective gold over 50µ" nickel

### 2. (E) = Packing Options

- E = 1. Tube
- E = 2. Reel