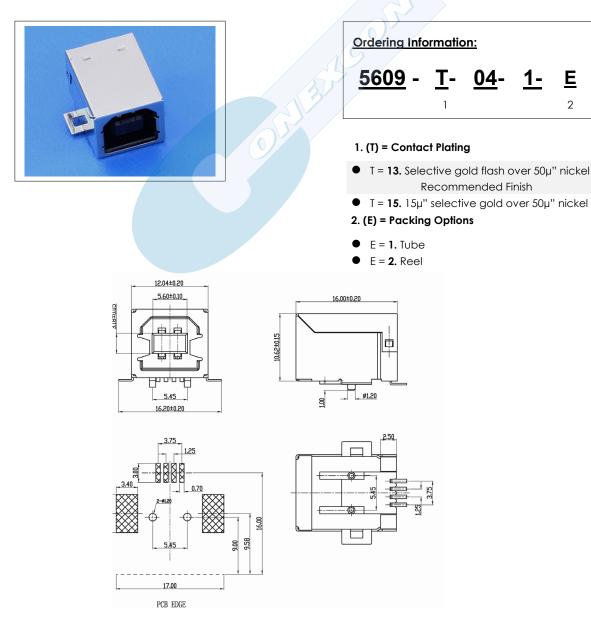

# **USB SOCKET B TYPE TOP ENTRY CONNECTOR**

# 5609 SERIES. USB Socket B Type.

### **Dimension Information**