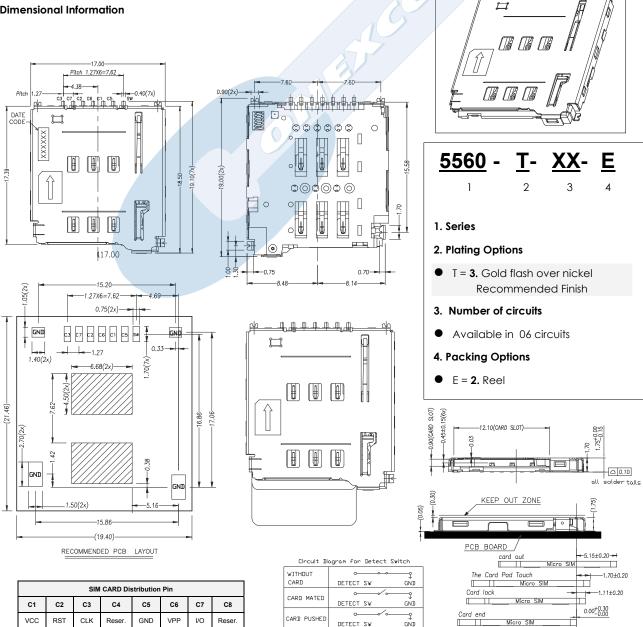

t Micro SIM card 6 contact •
- Contact area: different gold plating over 50 µ nickel
- Solder area: 100µ tin plating over 50 µ nickel
- Stand-off: 0 mm. With SMT fixing tabs.
- With card detect

#### **Materials**

- Insulator: high temperature thermoplastic UL 94 V-0
- Contact: Brass •
- Switch terminal: brass
- Shell: SUS304 t=0.20 mm.
- Operating temperature. -25°C to +85°C
- RoHS compliant

## **Dimensional Information**

#### **Electrical Features**

- Voltage rating: < 30 V</li>
- Current rating: < 0.50 A
- Contact resistance: < 30 m $\Omega$
- Dielectric withstanding voltage: 500 V AC/minute
- Insulation resistance: >1000 MQ

## **Mechanical Features**

- Contact retention force: > 0.10 Kgf •
- Insertion force: < 0.70 Kgf
- Withdrawall force: >0.026 Kgf
- Durability: 10.000 cycles