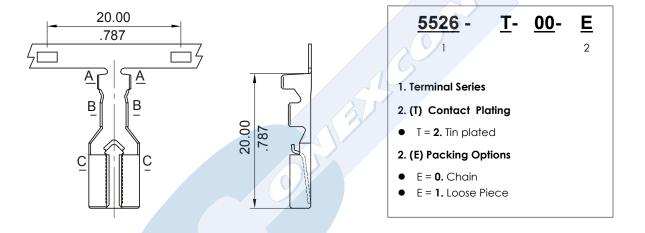

# **CRIMP FEMALE TERMINAL**

## **5526 SERIES.** Rast 5 terminal.

#### **General Features**

- Accommodates wire range AWG 14 through 18
- Use in housing RAST 5 5525 series
- Flange contact with tin plated locking lance
- Maximum insulation diameter 4.57 mm. (0.180")

#### **Materials**

- Contact: Brass tin plated Brass (Thickness: 0.35 mm.)
- Operating temperature: -40°C to +110°C