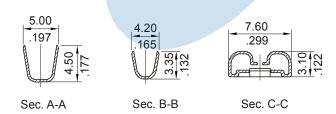

# **CRIMP FEMALE TERMINAL**



## **5526 SERIES.** Rast 5 terminal.

#### **General Features**

- Accommodates wire range AWG 14 through 18
- Use in housing RAST 5 5525 series
- Flange contact with tin plated locking lance
- Maximum insulation diameter 4.57 mm. (0.180")

#### **Materials**

- Contact: Brass tin plated Brass (Thickness: 0.35 mm.)
- Operating temperature: -40°C to +110°C

### Dimensional Information

#### **Electrical Features**

- Current rating: < 16 A</li>
- Contact resistance: < 20 mΩ</li>

#### **Mechanical Features**

- Insertion force: < 2.50 Kgf
- Withdrawall: > 1 Kgf (0,80 mm male terminal)
- Durability: 25 cycles







D-XX FULL LINE CATALOGUE