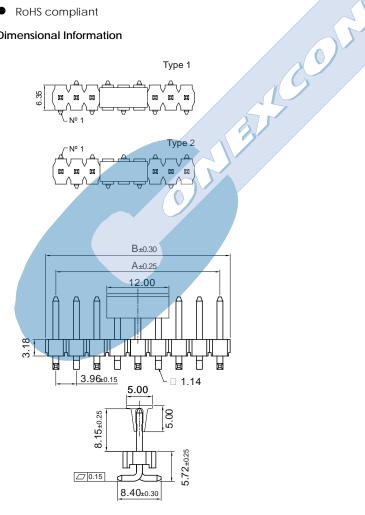

#### **Dimensional Information**

# Type 1

#### **Mechanical Features**

- Pin retention force to insulator: > 1.00 Kgf
- Durability: 25 cycles

Dimensions: (In mm.)

- $A = 3.96 \times (XX^*-1)$
- $B = 3.96 \times (XX^*)$

\* XX (Number of circuits)