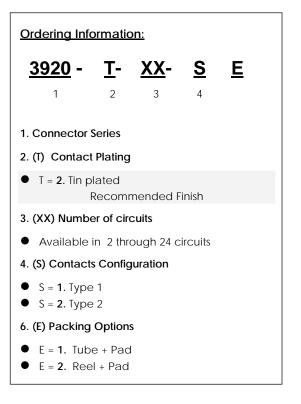

#### **General Features**

- Available in 2 through 24 circuits
- Mates with PCB sockets 3.96mm pitch 3970, 3971, 3972, 3915, 3916 series and wire housing 3940, 3930, 2631 and 3950 series
- 1.14 mm. square pin
- With standoff to minimise flux retention