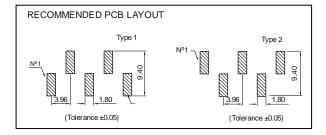

m (0.156") pitch.

#### **General Features**

- Available in 2 through 24 circuits
- Mates with PCB sockets 3.96mm pitch 3970, 3971, 3972, 3915, 3916 series and wire housing 3940, 3930, 2631 and 3950 series
- 1.14 mm. square pin
- With standoff to minimise flux retention

#### Materials

- Insulator: High temperature thermoplastic UL 94 V-0
- Contact: brass
- Operating temperature: -40°C to +105°C

回

RoHS compliant

#### **Dimensional Information**

# Type 1

### **Electrical Features**

- Voltage rating: < 250V
- Current rating: < 5 A
- Contact resistance: < 20 mΩ</li>
- Dielectric withstanding voltage: 1000 V AC/minute
- Insulation resistance: >1000 MΩ
- Capacitance: 2 pF at 1 KHz

#### **Mechanical Features**

- Pin retention force to insulator: > 1.00 Kgf
- Durability: 25 cycles









Dimensions: (In mm.)

- $A = 3.96 \times (XX^*-1)$
- $B = 3.96 \times (XX^*)$

\* XX (Number of circuits)