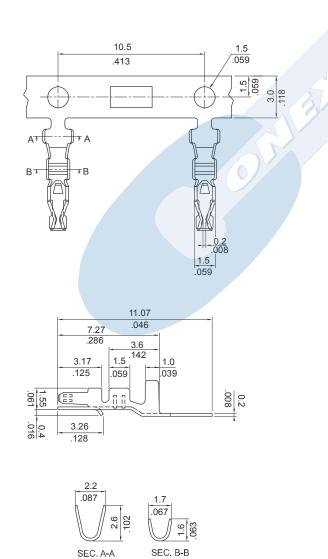

# **CRIMP FEMALE TERMINAL**

## 3524 SERIES. 4.00 mm. (0.157") Pitch.

### **General Features**

- Accommodates wire range AWG 22 through 28
- Use in housing 4.00 mm. pitch 3520 series
- Dual beam contact with tin plated locking lance
- Maximum insulation diameter 1.60 mm. (0.063")

#### Materials

• Contact: Phosphor bronze tin plated

**Dimensional Information** 

• Operating temperature -25°C to +85°C