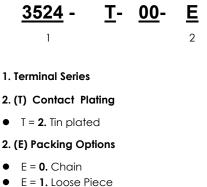

# **CRIMP FEMALE TERMINAL**

## 3524 SERIES. 4.00 mm. (0.157") Pitch.

#### Materials

• Contact: Phosphor bronze tin plated

**Dimensional Information** 

• Operating temperature -25°C to +85°C