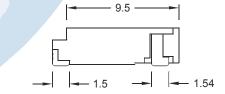

# 3.50 mm. SIDE ENTRY SMT HEADER



# 3514 SERIES. 3.50 mm. (0.138") pitch.

## **General Features**

- Available in 2 circuits
- Mates with 3.50 mm. pitch 3510 crimp housing series
- Fully shrouded with polarized slot
- Positive lock

#### Materials

- Insulator: Nylon 6T+30% GF UL 94 V-0
- Terminal: tin plated brass
- Operating temperature: -25°C to +85°C
- RoHS compliant

## **Dimensional Information**

#### **Electrical Features**

- Voltage rating: < 1400 V
- Current rating: < 1 A
- Contact resistance: < 10 mΩ
- Dielectric withstanding voltage: 500 V AC/minute
- Insulation resistance: >1000 MΩ

#### **Mechanical Features**

- Contact retention force to the insulator:>0.70 Kgf
- Durability: 25 cycles



Part Number: 3514-2021