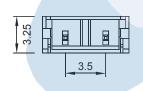

# 3.50 mm. SIDE ENTRY SMT HEADER



# 3514 SERIES. 3.50 mm. (0.138") pitch.

## **General Features**

- Available in 2 circuits
- Mates with 3.50 mm. pitch 3510 crimp housing series
- Fully shrouded with polarized slot
- Positive lock

#### Materials

- Insulator: Nylon 6T+30% GF UL 94 V-0
- Terminal: tin plated brass
- Operating temperature: -25°C to +85°C
- RoHS compliant

## **Dimensional Information**

#### **Electrical Features**

- Voltage rating: < 1400 V
- Current rating: < 1 A
- Contact resistance: < 10 mΩ
- Dielectric withstanding voltage: 500 V AC/minute
- Insulation resistance: >1000 MΩ

#### **Mechanical Features**

- Contact retention force to the insulator:>0.70 Kgf
- Durability: 25 cycles



Part Number: 3514-2021