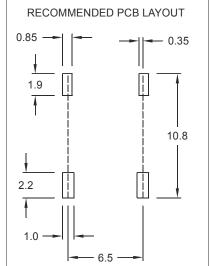

# 3.50 mm. SIDE ENTRY SMT HEADER



# 3514 SERIES. 3.50 mm. (0.138") pitch.

## **General Features**

- Available in 2 circuits
- Mates with 3.50 mm. pitch 3510 crimp housing series
- Fully shrouded with polarized slot
- Positive lock

#### Materials

- Insulator: Nylon 6T+30% GF UL 94 V-0
- Terminal: tin plated brass
- Operating temperature: -25°C to +85°C
- RoHS compliant

## **Dimensional Information**

#### **Electrical Features**

- Voltage rating: < 1400 V
- Current rating: < 1 A
- Contact resistance: < 10 mΩ
- Dielectric withstanding voltage: 500 V AC/minute
- Insulation resistance: >1000 MΩ

#### **Mechanical Features**

- Contact retention force to the insulator:>0.70 Kgf
- Durability: 25 cycles



Part Number: 3514-2021