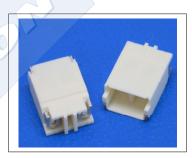

# 3.50 mm. SIDE ENTRY SMT HEADER

# 3514 SERIES. 3.50 mm. (0.138") pitch.

## **General Features**

- Available in 2 circuits
- Mates with 3.50 mm. pitch 3510 crimp housing series
- Fully shrouded with polarized slot
- Positive lock