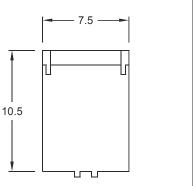

# 3.50 mm. SIDE ENTRY SMT HEADER



# 3514 SERIES. 3.50 mm. (0.138") pitch.

## **General Features**

- Available in 2 circuits
- Mates with 3.50 mm. pitch 3510 crimp housing series
- Fully shrouded with polarized slot
- Positive lock

#### Materials

- Insulator: Nylon 6T+30% GF UL 94 V-0
- Terminal: tin plated brass
- Operating temperature: -25°C to +85°C
- RoHS compliant

## **Dimensional Information**

#### **Electrical Features**

- Voltage rating: < 1400 V
- Current rating: < 1 A
- Contact resistance: < 10 mΩ
- Dielectric withstanding voltage: 500 V AC/minute
- Insulation resistance: >1000 MΩ

#### **Mechanical Features**

- Contact retention force to the insulator:>0.70 Kgf
- Durability: 25 cycles



Part Number: 3514-2021