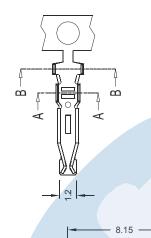

#### **Dimensional Information**

3512 - T- 00- E

- 1. Terminal Series
- 2. (T) Contact Plating
- T = 2. Tin plated
- 2. (E) Packing Options
- E = **0.** Chain
- E = 1. Loose Piece

D-XX FULL LINE CATALOGUE