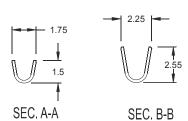

#### **Dimensional Information**

3512 - T- 00- E

- 1. Terminal Series
- 2. (T) Contact Plating
- T = 2. Tin plated
- 2. (E) Packing Options
- E = **0.** Chain
- E = 1. Loose Piece

D-XX FULL LINE CATALOGUE