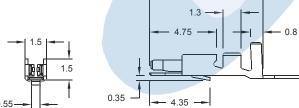

#### **Dimensional Information**

3512 - T- 00- E

- 1. Terminal Series
- 2. (T) Contact Plating
- T = 2. Tin plated
- 2. (E) Packing Options
- E = **0.** Chain
- E = 1. Loose Piece

D-XX FULL LINE CATALOGUE