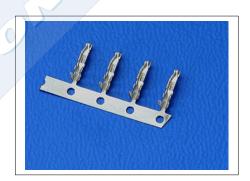

#### **Dimensional Information**

3512 - T- 00- E

- 1. Terminal Series
- 2. (T) Contact Plating
- T = 2. Tin plated
- 2. (E) Packing Options
- E = **0.** Chain
- E = 1. Loose Piece

D-XX FULL LINE CATALOGUE