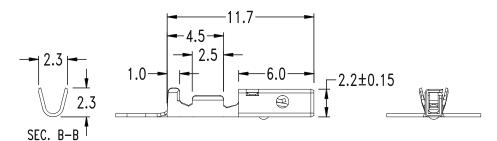

# WATERPROOF FEMALE CRIMP TERMINAL



## 3232 SERIES. 2.00 mm. (0.079") Pitch housing.

#### **General Features**

- Accommodates wire range AWG 22 through 26
- Use in waterproof housing 2.00 mm. 3230-1xx1series
- Contact with tin plated locking lance
- Maximum insulation diameter 1.70 mm (0.067")

#### Materials

- Contact: Phosphor bronze
- Operating temperature -40°C to +85°C

#### **Dimensional Information**

### **Electrical Features**

- Current rating: < 3 A
- Contact resistance: < 20 mΩ

#### **Mechanical Features**

- Durability: 25 cycles
- Wire pull-out force:
  4.00 Kg 22 AWG
  3.00Kg 24 AWG
  - 2.00 Kg 26 AWG