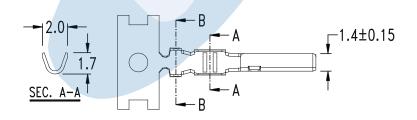

# WATERPROOF FEMALE CRIMP TERMINAL



## 3232 SERIES. 2.00 mm. (0.079") Pitch housing.

#### **General Features**

- Accommodates wire range AWG 22 through 26
- Use in waterproof housing 2.00 mm. 3230-1xx1series
- Contact with tin plated locking lance
- Maximum insulation diameter 1.70 mm (0.067")

#### Materials

- Contact: Phosphor bronze
- Operating temperature -40°C to +85°C

#### **Dimensional Information**

### **Electrical Features**

- Current rating: < 3 A
- Contact resistance: < 20 mΩ

#### **Mechanical Features**

- Durability: 25 cycles
- Wire pull-out force:
  4.00 Kg 22 AWG
  3.00Kg 24 AWG
  - 2.00 Kg 26 AWG