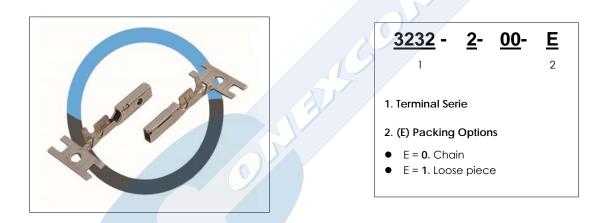

# WATERPROOF FEMALE CRIMP TERMINAL

## 3232 SERIES. 2.00 mm. (0.079") Pitch housing.