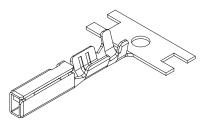

# WATERPROOF FEMALE CRIMP TERMINAL

#### **General Features**

- Accommodates wire range AWG 22 through 26
- Use in waterproof housing 2.00 mm. 3230-1xx1series
- Contact with tin plated locking lance
- Maximum insulation diameter 1.70 mm (0.067")