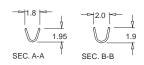

# **CRIMP TERMINAL**



## 2871 SERIES. 2.54 mm. (0.100 ") Pitch housing.

#### **General Features**

- Accommodates wire range AWG 22 through 28
- Use in housing 2.54 mm pitch 2872 series
- Male contact with locking lance
- Maximum insulation diameter 1.70 mm (0.067")

#### Materials

- Contact: Tin pre plated Brass
- Operating temperature -40°C to +85°C

#### **Dimensional Information**

### Electrical Features

- Current rating: < 3 A</p>
- Contact resistance: < 20 mΩ

#### **Mechanical Features**

- Durability: 25 cycles
- Wire pull-out force:

4.00 Kgf 22 AWG 3.00 Kgf 24 AWG 2.00 Kgf 26 AWG 1.00 Kgf 28 AWG









#### 1. Terminal Serie

- 2. (T) Contact Plating
- T = 2. Tin plated
- T = 3. Gold flash over nickel

#### 2. (E) Packing Options

- E = **0**. Chain
- E = 1. Loose Piece