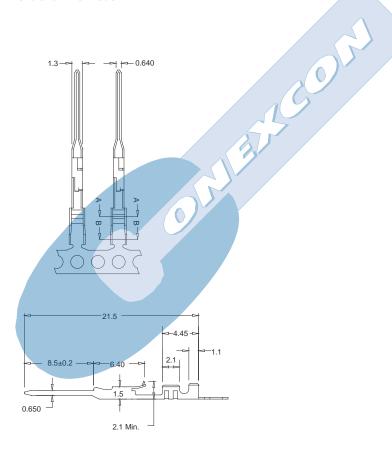

#### **Dimensional Information**

#### **General Features**

- Accommodates wire range AWG 22 through 28
- Use in housing 2.54 mm pitch 2872 series
- Male contact with locking lance
- Maximum insulation diameter 1.70 mm (0.067")

#### Materials

- Contact: Tin pre plated Brass
- Operating temperature -40°C to +85°C