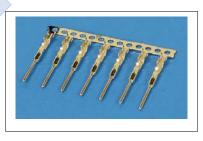

# **CRIMP TERMINAL**

## 2871 SERIES. 2.54 mm. (0.100 ") Pitch housing.

#### **General Features**

- Accommodates wire range AWG 22 through 28
- Use in housing 2.54 mm pitch 2872 series
- Male contact with locking lance
- Maximum insulation diameter 1.70 mm (0.067")