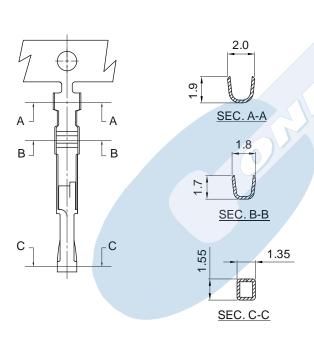

# **CRIMP TERMINAL**



# **2870 SERIES.** 2.54 mm. (0.100 ") Pitch housing.

### **General Features**

- Accommodates wire range AWG 22 through 28
- Use in housing 2.54 mm pitch 2866 and 2642 series
- Dual Beam box contact with locking lance
- Maximum insulation diameter 1.70 mm (0.067")

#### Materials

- Contact: Phosphor bronze tin pre-plated
- Operating temperature -40°C to +85°C
- RoHS compliant

#### **Dimensional Information**

### **Electrical Features**

- Current rating: < 3 A</li>
- Contact resistance: < 20 mΩ</li>

#### **Mechanical Features**

- Durability: 25 cycles
- Wire pull-out force: 4.00 Kgf 22 AWG3.00 Kgf 24 AWG

2.00 Kgf 26 AWG

1.00 Kgf 28 AWG







## Part Number:

**2870 - T- 00- E** 

- 1. Terminal Serie
- 2. (T) Contact Plating
- T = 2. Tin plated
- 2. (E) Packing Options
- E = 0. Chain
- E = 1. Loose Piece

X-XX FULL LINE CATALOGUE