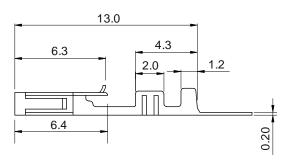

# **CRIMP TERMINAL**



# **2870 SERIES.** 2.54 mm. (0.100 ") Pitch housing.

### **General Features**

- Accommodates wire range AWG 22 through 28
- Use in housing 2.54 mm pitch 2866 and 2642 series
- Dual Beam box contact with locking lance
- Maximum insulation diameter 1.70 mm (0.067")

#### Materials

- Contact: Phosphor bronze tin pre-plated
- Operating temperature -40°C to +85°C
- RoHS compliant

#### **Dimensional Information**

### **Electrical Features**

- Current rating: < 3 A</li>
- Contact resistance: < 20 mΩ</li>

#### **Mechanical Features**

- Durability: 25 cycles
- Wire pull-out force: 4.00 Kgf 22 AWG3.00 Kgf 24 AWG

2.00 Kgf 26 AWG

1.00 Kgf 28 AWG







## Part Number:

**2870 - T- 00- E** 

- 1. Terminal Serie
- 2. (T) Contact Plating
- T = 2. Tin plated
- 2. (E) Packing Options
- E = 0. Chain
- E = 1. Loose Piece

X-XX FULL LINE CATALOGUE