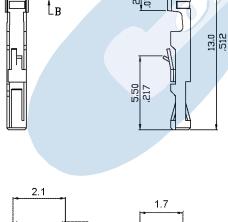

## **Dimensional Information**

### **General Features**

- Accommodates wire range AWG 22 through 24
- Use in housing 2.54 mm pitch 2695 series
- Dual Beam box contact with locking lance
- Maximum insulation diameter 1.50 mm (0.059")