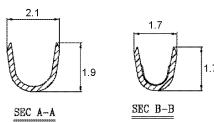

# **CRIMP TERMINAL**



# **2869 SERIES.** 2.54 mm. (0.100") Pitch housing.

### **General Features**

- Accommodates wire range AWG 22 through 24
- Use in housing 2.54 mm pitch 2695 series
- Dual Beam box contact with locking lance
- Maximum insulation diameter 1.50 mm (0.059")

### **Materials**

- Contact: Phosphor bronze tin pre-plated
- Operating temperature -40°C to +85°C
- RoHS compliant

## **Dimensional Information**

### **Electrical Features**

- Current rating: < 3 A</li>
- Contact resistance: < 20 mΩ</li>

### **Mechanical Features**

- Durability: 25 cycles
- Wire pull-out force: 4.00 Kgf 22 AWG3.00 Kgf 24 AWG









- 1. Terminal Serie
- 2. (T) Contact Plating
- T = 2. Tin plated
- 2. (E) Packing Options
- E = **0.** Chain
- E = 1. Loose Piece