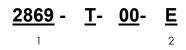

### **Mechanical Features**

- Durability: 25 cycles
- Wire pull-out force: 4.00 Kgf 22 AWG3.00 Kgf 24 AWG

- 1. Terminal Serie
- 2. (T) Contact Plating
- T = 2. Tin plated
- 2. (E) Packing Options
- E = **0.** Chain
- E = 1. Loose Piece