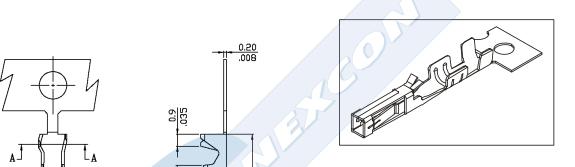

## **Dimensional Information**

### **General Features**

- Accommodates wire range AWG 22 through 24
- Use in housing 2.54 mm pitch 2695 series
- Dual Beam box contact with locking lance
- Maximum insulation diameter 1.50 mm (0.059")

### **Materials**

- Contact: Phosphor bronze tin pre-plated
- Operating temperature -40°C to +85°C
- RoHS compliant