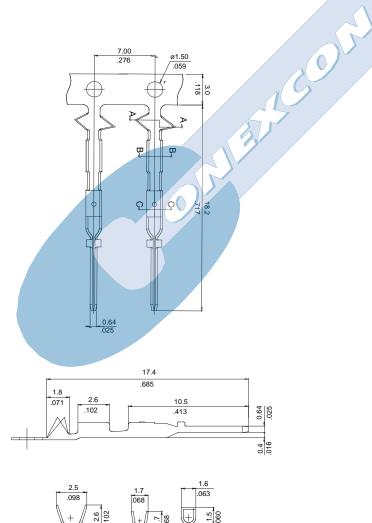

#### **Dimensional Information**

#### **Mechanical Features**

- Durability: 25 cycles
- Wire pull-out force:

4.00 Kgf 22 AWG 3.00 Kgf 24 AWG 2.00 Kgf 26 AWG 1.00 Kgf 28 AWG

SEC. C-C

SEC. B-