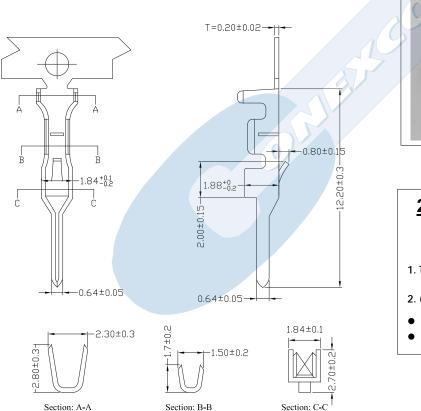

#### **Dimensional Information**

# **General Features**

- Accommodates wire range AWG 22 through 26
- Use in housing 2.50 mm pitch 2624 series
- Male contact with tin plated locking lance
- Maximum insulation diameter 1.90 mm (0.075")

### Materials

- Contact: Tin plated phosphor bronze
- Operating temperature -40°C to +85°C