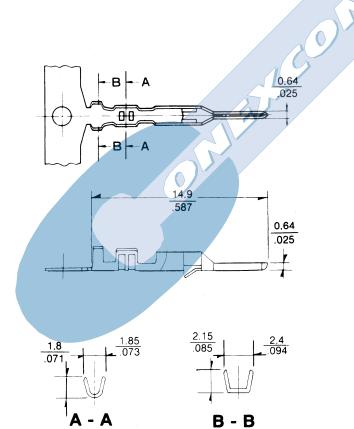

#### **Dimensional Information**

# **General Features**

- Accommodates wire range AWG 22 through 28
- Use in housing 2.50 mm pitch 2574 series
- Maximum insulation diameter 1.70 mm (0.075")

# Materials

- Contact: Tin pre plated Brass
- Operating temperature -40°C to +85°C