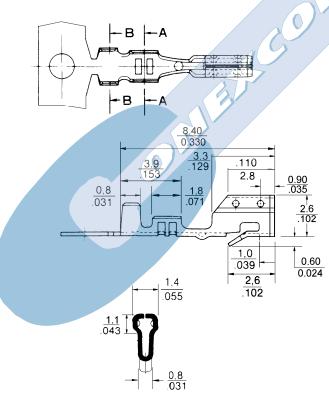

#### **General Features**

- Accommodates wire range AWG 22 through 28
- Use in housing 2.50 mm pitch 2570 series
- Box contact with tin plated locking lance
- Maximum insulation diameter 1.70 mm (0.075")

#### Materials

- Contact: Tin pre plated Brass
- Operating temperature -40°C to +85°C

### **Mechanical Features**

**Electrical Features** 

Current rating: < 3 A</li>

Contact resistance: < 20 mΩ</li>

- Durability: 25 cycles
- Wire pull-out force: 4.00 Kgf 22 AWG

3.00 Kgf 24 AWG

2.00 Kgf 26 AWG