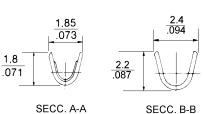

#### **General Features**

- Accommodates wire range AWG 22 through 28
- Use in housing 2.50 mm pitch 2570 series
- Box contact with tin plated locking lance
- Maximum insulation diameter 1.70 mm (0.075")

### **Mechanical Features**

**Electrical Features** 

Current rating: < 3 A</li>

Contact resistance: < 20 mΩ</li>

- Durability: 25 cycles
- Wire pull-out force: 4.00 Kgf 22 AWG

3.00 Kgf 24 AWG

2.00 Kgf 26 AWG