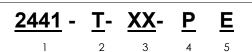

## 1. Series

## 2. (T) Plating Options

- T = 3. Gold flash over nickel Recommended Finish
- 3. (XX) Number of circuits

Available in 6 circuits

- 4. (P) Fixing System
- P = 1. W/O fixing post
- P = 2. With fixing post
- 5. (E) Packing Options
- E = 2. Reel