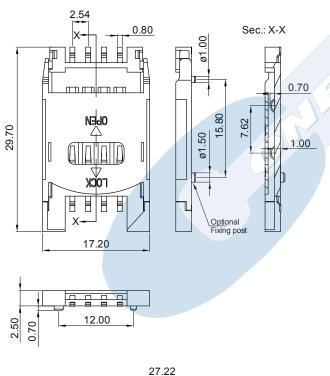

## **Mechanical Features**

• Durability: 5.000 cycles

RECOMMENDED PCB LAYOUT

\*X = Card detect