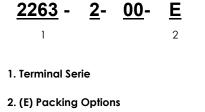

#### Mechanical features

- Durability: 25 cycles
- Wire pull-out force: 3.00 Kgf 24 AWG2.00 Kgf 26 AWG
  - 1.00 Kgf 28 AWG

- E = **0.** Chain
- E = 1. Loose Piece

X-XX FULL LINE CATALOGUE