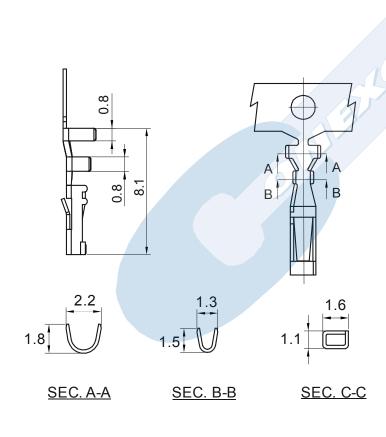

# **FEMALE CRIMP TERMINAL**



## **2263 SERIES.** 2.00 mm. (0.079") Pitch housing

### **General Features**

- Accommodates wire range AWG 24 through 28
- Use in housing 2.00 mm pitch 2261 series
- Dual beam contact t in plated male locking lance
- Maximum insulation diameter 1.20 mm (0.047")

### **Materials**

- Contact: Phosphor bronze
- Operating temperature -40°C to +85°C

### **Dimensional Information**

### **Electrical Features**

- Current rating: < 2 A</li>
- Contact resistance: < 20 mΩ</li>

#### Mechanical features

- Durability: 25 cycles
- Wire pull-out force: 3.00 Kgf 24 AWG2.00 Kgf 26 AWG
  - 1.00 Kgf 28 AWG







- E = **0.** Chain
- E = 1. Loose Piece

X-XX FULL LINE CATALOGUE