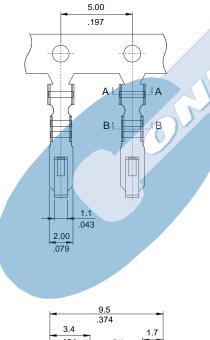

# **CRIMP TERMINAL**



## **2044 SERIES.** 2.50 / 2.54 mm. (0.098 / 0.100 ") Pitch housing

## **General Features**

- Accommodates wire range AWG 22 through 28
- Use in housing 2.50 and 2.54 mm pitch 2430 / 2544 series
- Flex contact with tin plated locking lance
- Maximum insulation diameter 1.50 mm (0.059")

## Materials

- Contact: Tin pre plated Brass
- Operating temperature -40°C to +85°C

#### **Dimensional Information**

## **Electrical Features**

- Current rating: < 3 A</li>
- Contact resistance:  $< 20 \text{ m}\Omega$

#### **Mechanical Features**

- Durability: 25 cycles
- Wire pull-out force:4.00 Kgf 22 AWG3.00 Kgf 24 AWG2.00 Kgf 26 AWG

1.00 Kgf 28 AWG



- 1. Terminal Serie
- 2. (E) Packing Options
- E = 0. Chain
- E = 1. Loose Piece









SEC. B-E

D-XX FULL LINE CATALOGUE