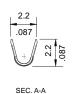

# **CRIMP TERMINAL**



## **2044 SERIES.** 2.50 / 2.54 mm. (0.098 / 0.100 ") Pitch housing

## **General Features**

- Accommodates wire range AWG 22 through 28
- Use in housing 2.50 and 2.54 mm pitch 2430 / 2544 series
- Flex contact with tin plated locking lance
- Maximum insulation diameter 1.50 mm (0.059")

## Materials

- Contact: Tin pre plated Brass
- Operating temperature -40°C to +85°C

#### **Dimensional Information**

## **Electrical Features**

- Current rating: < 3 A</li>
- Contact resistance:  $< 20 \text{ m}\Omega$

#### **Mechanical Features**

- Durability: 25 cycles
- Wire pull-out force:4.00 Kgf 22 AWG3.00 Kgf 24 AWG2.00 Kgf 26 AWG

1.00 Kgf 28 AWG



- 1. Terminal Serie
- 2. (E) Packing Options
- E = 0. Chain
- E = 1. Loose Piece









SEC. B-E

D-XX FULL LINE CATALOGUE