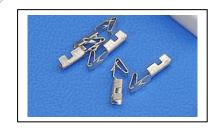

# **CRIMP TERMINAL**

## **2044 SERIES.** 2.50 / 2.54 mm. (0.098 / 0.100 ") Pitch housing

## **General Features**

- Accommodates wire range AWG 22 through 28
- Use in housing 2.50 and 2.54 mm pitch 2430 / 2544 series
- Flex contact with tin plated locking lance
- Maximum insulation diameter 1.50 mm (0.059")