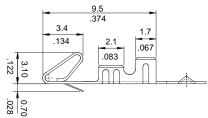

# **CRIMP TERMINAL**



## **2044 SERIES.** 2.50 / 2.54 mm. (0.098 / 0.100 ") Pitch housing

## **General Features**

- Accommodates wire range AWG 22 through 28
- Use in housing 2.50 and 2.54 mm pitch 2430 / 2544 series
- Flex contact with tin plated locking lance
- Maximum insulation diameter 1.50 mm (0.059")

## Materials

- Contact: Tin pre plated Brass
- Operating temperature -40°C to +85°C

#### **Dimensional Information**

## **Electrical Features**

- Current rating: < 3 A</li>
- Contact resistance:  $< 20 \text{ m}\Omega$

#### **Mechanical Features**

- Durability: 25 cycles
- Wire pull-out force:4.00 Kgf 22 AWG3.00 Kgf 24 AWG2.00 Kgf 26 AWG

1.00 Kgf 28 AWG



- 1. Terminal Serie
- 2. (E) Packing Options
- E = 0. Chain
- E = 1. Loose Piece









SEC. B-E

D-XX FULL LINE CATALOGUE