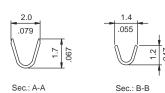

# **CRIMP TERMINAL**



## **2023 SERIES.** 2.00 mm. (0.079") Pitch housing

#### **General Features**

- Accommodates wire range AWG 26 through 30
- Use in housing 2.00 mm pitch 2018 and 2022 series
- Tin plated dual beam contact with locking lance
- Maximum insulation diameter 1.30 mm (0.051")

#### Materials

- Contact: Phosphor bronze
- Operating temperature -40°C to +85°C

### **Dimensional Information**

#### **Electrical Features**

- Current rating: < 2.5 A</li>
- Contact resistance: < 20 mΩ</li>

#### Mechanical features

- Durability: 25 cycles
- Wire pull-out force:2.00 Kg 26 AWG1.00 Kg 28 AWG

0.80 Kg 30 AWG



- 1. Terminal Serie
- 2. (E) Packing Options
- E = 0. Chain
- E = 1. Loose Piece