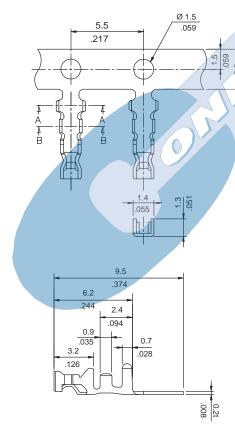

### **Dimensional Information**

#### **General Features**

- Accommodates wire range AWG 26 through 30
- Use in housing 2.00 mm pitch 2018 and 2022 series
- Tin plated dual beam contact with locking lance
- Maximum insulation diameter 1.30 mm (0.051")

#### Mechanical features

- Durability: 25 cycles
- Wire pull-out force:2.00 Kg 26 AWG1.00 Kg 28 AWG

0.80 Kg 30 AWG

- 1. Terminal Serie
- 2. (E) Packing Options
- E = 0. Chain
- E = 1. Loose Piece