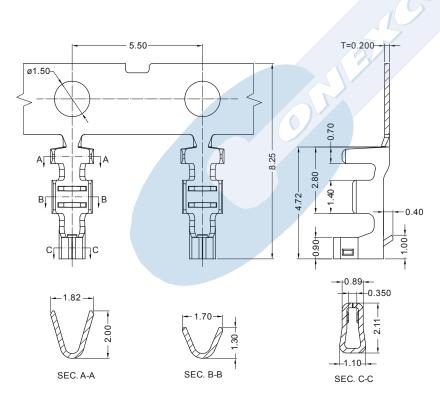

# **CRIMP TERMINAL**



## **1586 SERIES.** 1.50 mm. (0.059") Pitch housing

#### **General Features**

- Accommodates wire range AWG 24 through 28
- Use in housing 1.50 mm pitch 1585 series
- Tin plated box contact with locking lance
- Maximum insulation diameter 1.10 mm (0.043")

#### **Materials**

- Contact: Phosphor bronze
- Operating temperature -25°C to +85°C

### **Dimensional Information**

#### **Electrical Features**

- Current rating: < 3 A</li>
- Contact resistance: < 20 mΩ</li>

#### **Mechanical Features**

- Durability: 25 cycles
- Wire pull-out force: 2.0 Kg 24 AWG

1.0 Kg 26 AWG

0.80 Kg 28 AWG





.

1. Terminal Serie

- 2. (E) Packing Options
- E = **0.** Chain
- E = 1. Loose piece

X-X FULL LINE CATALOGUE