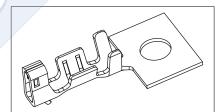

# **CRIMP TERMINAL**



## **1586 SERIES.** 1.50 mm. (0.059") Pitch housing

#### **General Features**

- Accommodates wire range AWG 24 through 28
- Use in housing 1.50 mm pitch 1585 series
- Tin plated box contact with locking lance
- Maximum insulation diameter 1.10 mm (0.043")

#### **Materials**

- Contact: Phosphor bronze
- Operating temperature -25°C to +85°C

### **Dimensional Information**

#### **Electrical Features**

- Current rating: < 3 A</li>
- Contact resistance: < 20 mΩ</li>

#### **Mechanical Features**

- Durability: 25 cycles
- Wire pull-out force: 2.0 Kg 24 AWG

1.0 Kg 26 AWG

0.80 Kg 28 AWG





.

1. Terminal Serie

- 2. (E) Packing Options
- E = **0.** Chain
- E = 1. Loose piece

X-X FULL LINE CATALOGUE