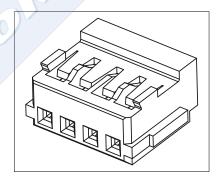

# SINGLE ROW CRIMP CONNECTOR HOUSING

# **1585 SERIES.** 1.50 mm. (0.059") Pitch.

### **General Features**

- Available in 2 through 20 circuits
- Mates with 1.50 mm. pin header 1587 series
- Latch housing secure terminal in housing and provide extra terminal retention
- Use crimp terminal 1586