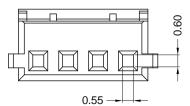

## **Dimensional Information**

Dimensions: (in mm.)

 $A = 1.50 \times (XX-1)$  $B = 1.50 \times (XX)+0.50$ 

(XX) = Number of circuits

A-XX FULL LINE CATALOGUE