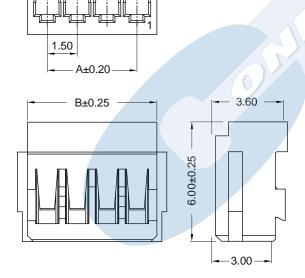

## **Dimensional Information**

Dimensions: (in mm.)

 $A = 1.50 \times (XX-1)$  $B = 1.50 \times (XX)+0.50$ 

(XX) = Number of circuits

A-XX FULL LINE CATALOGUE