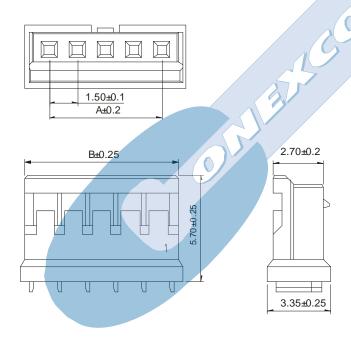

### **Dimensional Information**

# **Mechanical Features**

Durability: 25 cycles

1580 - 2- XX- 1

- 1. Connector Serie
- 3. (XX) Number of circuits
- Available in 2 through 15 circuits

Dimensions: (in mm.)

 $A = 1.50 \times (XX^*-1)$ 

 $\mathbf{B} = 1.50 \times (XX) + 1.30$ (XX) = Number of circuits