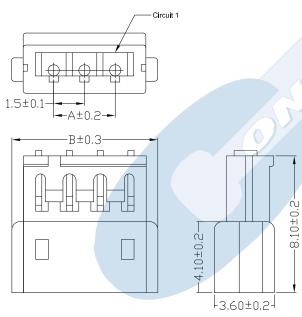

# SINGLE ROW CRIMP CONNECTOR HOUSING



# **1578 SERIES.** 1.50 mm. (0.059") Pitch.

## **General Features**

- Available in 2 through 15 circuits
- Mates with 1.50 mm. pitch crimp housing 1570 series
- Latch housing secure terminal in housing and provide extra terminal retention
- Use crimp terminal 1579

### **Materials**

- Insulator: Nylon 66 UL 94 V-0
- Operating temperature. -25°C to +85°C
- RoHS compliant

#### **Dimensional Information**

#### **Electrical Features**

Voltage rating: < 50 V</li>

• .Current rating: < 1 A

• Contact resistance:  $< 20 \text{ m}\Omega$ 

• Dielectric withstanding voltage: 250 V AC/minute

• Insulation resistance: >500  $M\Omega$ 

### **Mechanical features**

Durability: 25 cycles







- 1. Connector Serie
- 3. (XX) Number of circuits
- Available in 2 through 15 circuits

A-XX FULL LINE CATALOGUE