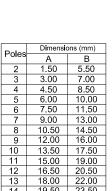

# SINGLE ROW CRIMP CONNECTOR HOUSING



# **1578 SERIES.** 1.50 mm. (0.059") Pitch.

## **General Features**

- Available in 2 through 15 circuits
- Mates with 1.50 mm. pitch crimp housing 1570 series
- Latch housing secure terminal in housing and provide extra terminal retention
- Use crimp terminal 1579

### **Materials**

- Insulator: Nylon 66 UL 94 V-0
- Operating temperature. -25°C to +85°C
- RoHS compliant

#### **Dimensional Information**

#### **Electrical Features**

Voltage rating: < 50 V</li>

• .Current rating: < 1 A

• Contact resistance:  $< 20 \text{ m}\Omega$ 

• Dielectric withstanding voltage: 250 V AC/minute

• Insulation resistance: >500  $M\Omega$ 

### **Mechanical features**

Durability: 25 cycles







- 1. Connector Serie
- 3. (XX) Number of circuits
- Available in 2 through 15 circuits

A-XX FULL LINE CATALOGUE