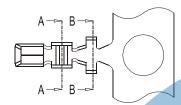

## **1573 SERIES.** 1.50 mm. (0.059") Pitch housing

#### **General Features**

- Accommodates wire range AWG 26 through 32
- Use in housing 1.50 mm pitch 1570 series
- Tin plated box contact with locking lance
- Maximum insulation diameter 1.20 mm (0.047")