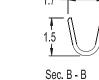

# **CRIMP TERMINAL**



## **1573 SERIES.** 1.50 mm. (0.059") Pitch housing

#### **General Features**

- Accommodates wire range AWG 26 through 32
- Use in housing 1.50 mm pitch 1570 series
- Tin plated box contact with locking lance
- Maximum insulation diameter 1.20 mm (0.047")

#### **Materials**

- Contact: Phosphor bronze
- Operating temperature -25°C to +85°C

### **Dimensional Information**

#### **Electrical Features**

- Current rating: < 1 A</li>
- Contact resistance: < 20 mΩ</li>

#### **Mechanical Features**

- Durability: 25 cycles
- Wire pull-out force:

2.0 Kg 26 AWG

1.0 Kg 28 AWG

0.80 Kg 30 AWG

0.50 Kg 32 AWG











- 1. Terminal Serie
- 2. (E) Packing Options
- E = **0.** Chain
- E = 1. Loose piece