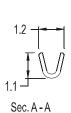

# **CRIMP TERMINAL**



## **1573 SERIES.** 1.50 mm. (0.059") Pitch housing

#### **General Features**

- Accommodates wire range AWG 26 through 32
- Use in housing 1.50 mm pitch 1570 series
- Tin plated box contact with locking lance
- Maximum insulation diameter 1.20 mm (0.047")

#### **Materials**

- Contact: Phosphor bronze
- Operating temperature -25°C to +85°C

### **Dimensional Information**

#### **Electrical Features**

- Current rating: < 1 A</li>
- Contact resistance: < 20 mΩ</li>

#### **Mechanical Features**

- Durability: 25 cycles
- Wire pull-out force:

2.0 Kg 26 AWG

1.0 Kg 28 AWG

0.80 Kg 30 AWG

0.50 Kg 32 AWG











- 1. Terminal Serie
- 2. (E) Packing Options
- E = **0.** Chain
- E = 1. Loose piece