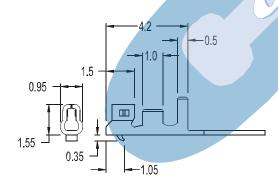

### **Dimensional Information**

#### **General Features**

- Accommodates wire range AWG 26 through 32
- Use in housing 1.50 mm pitch 1570 series
- Tin plated box contact with locking lance
- Maximum insulation diameter 1.20 mm (0.047")