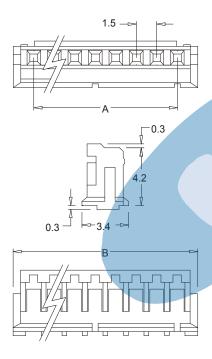

#### **Dimensional Information**

Dimensions: (in mm.)

 $A = 1.50 \times (XX-1)$  $B = 1.50 \times (XX)+1.50$ 

(XX) = Number of circuits

A-XX FULL LINE CATALOGUE