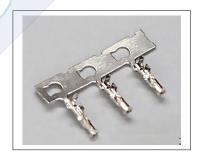

# **CRIMP TERMINAL**

# **1216 SERIES.** 1.25 mm. (0.049") Pitch housing

## **General Features**

- Accommodates wire range AWG 28 through 32
- Use in housing 1.25 mm pitch 1215 series
- Tin plated dual beam contact with locking lance
- Maximum insulation diameter 1.00 mm (0.039")