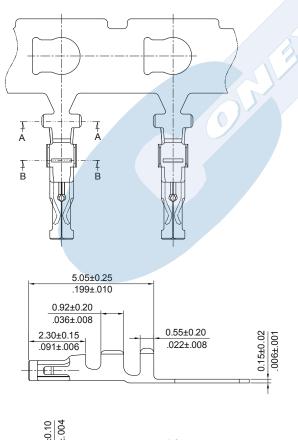

# **CRIMP TERMINAL**



# **1216 SERIES.** 1.25 mm. (0.049") Pitch housing

## **General Features**

- Accommodates wire range AWG 28 through 32
- Use in housing 1.25 mm pitch 1215 series
- Tin plated dual beam contact with locking lance
- Maximum insulation diameter 1.00 mm (0.039")

## **Materials**

- Contact: Phosphor bronze
- Operating temperature -40°C to +85°C

#### **Dimensional Information**

## **Electrical Features**

- Current rating: < 1 A</li>
- Contact resistance: < 20 mΩ

#### **Mechanical Features**

- Durability: 25 cycles
- Wire pull-out force: < 1.00 Kgf 28 AWG</li>

< 0.50 Kgf 30 AWG

< 0.30 Kgf 32 AWG





<u>1216</u> - <u>2</u>- <u>00</u>- <u>E</u>

- 1. Terminal Serie
- 2. (E) Packing Options
- E = **0.** Chain
- E = 1. Loose Piece