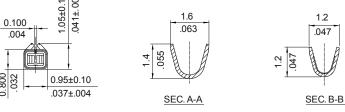

# **CRIMP TERMINAL**



# **1216 SERIES.** 1.25 mm. (0.049") Pitch housing

## **General Features**

- Accommodates wire range AWG 28 through 32
- Use in housing 1.25 mm pitch 1215 series
- Tin plated dual beam contact with locking lance
- Maximum insulation diameter 1.00 mm (0.039")

## **Materials**

- Contact: Phosphor bronze
- Operating temperature -40°C to +85°C

#### **Dimensional Information**

## **Electrical Features**

- Current rating: < 1 A</li>
- Contact resistance: < 20 mΩ

#### **Mechanical Features**

- Durability: 25 cycles
- Wire pull-out force: < 1.00 Kgf 28 AWG</li>

< 0.50 Kgf 30 AWG

< 0.30 Kgf 32 AWG





<u>1216</u> - <u>2</u>- <u>00</u>- <u>E</u>

- 1. Terminal Serie
- 2. (E) Packing Options
- E = **0.** Chain
- E = 1. Loose Piece