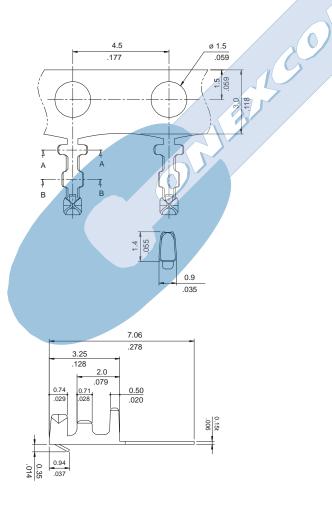

# **CRIMP TERMINAL**



# 1155 SERIES. 1.25 mm. (0.049") Pitch housing

# **General Features**

- Accommodates wire range AWG 28 through 32
- Use in housing 1.00 mm pitch 1154 series
- Tin plated male contact with locking lance
- Maximum insulation diameter 1.00 mm (0.049")

## Materials

- Contact: Phosphor bronze
- Operating temperature -40°C to +85°C

#### **Dimensional Information**

#### **Electrical Features**

- Current rating: < 1 A</li>
- Contact resistance: < 20 mΩ

### **Mechanical Features**

- Durability: 25 cycles
- Wire pull-out force:
  1.30 Kg 28 AWG
  0.80 Kg 30 AWG
  0.60 Kg 32 AWG









1. Terminal Serie

2. (E) Packing Options

- E = 0. Chain
- E = 1. Loose piece