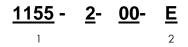

# 1155 SERIES. 1.25 mm. (0.049") Pitch housing

# **General Features**

- Accommodates wire range AWG 28 through 32
- Use in housing 1.00 mm pitch 1154 series
- Tin plated male contact with locking lance
- Maximum insulation diameter 1.00 mm (0.049")