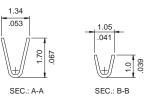

# **CRIMP TERMINAL**



# 1155 SERIES. 1.25 mm. (0.049") Pitch housing

# **General Features**

- Accommodates wire range AWG 28 through 32
- Use in housing 1.00 mm pitch 1154 series
- Tin plated male contact with locking lance
- Maximum insulation diameter 1.00 mm (0.049")

## Materials

- Contact: Phosphor bronze
- Operating temperature -40°C to +85°C

#### **Dimensional Information**

#### **Electrical Features**

- Current rating: < 1 A</li>
- Contact resistance: < 20 mΩ

### **Mechanical Features**

- Durability: 25 cycles
- Wire pull-out force:
  1.30 Kg 28 AWG
  0.80 Kg 30 AWG
  0.60 Kg 32 AWG









1. Terminal Serie

2. (E) Packing Options

- E = 0. Chain
- E = 1. Loose piece