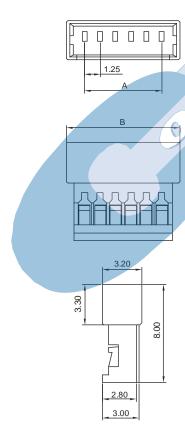

#### **Dimensional Information**

# Dimensions:

$$A = 1.25 \times (XX-1)$$
  
 $B = 1.25 \times (XX) + 1.75$   
 $(XX) = Number of circuits$ 

A-8 CATÁLOGO GENERAL