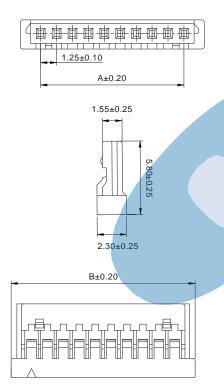

#### **Dimension Information**

### **Dimensions:**

 $A = 1.00 \times (XX-1)$  $B = 1.00 \times (XX)+1.95$ 

A-6 FULL LINE CATALOGUE