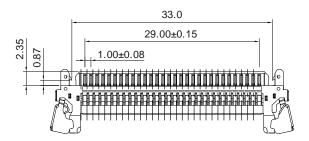

# **SINGLE ROW CRIMP EDGE CONNE. HOUSING**



## 1046 SERIES. 1.00 mm. (0.039") Pitch.

#### **General Features**

- Available in 30 circuits
- Mates with LDVS receptacle
- Compact, low profile design •
- Use crimp terminal 1047 series
- With latch to fix to receptacle

#### Materials

- Insulator: Polyester UL 94 V-0, colour Nature
- Terminal: Tin plated brass
- Operating temperature: -25°C to +85°C •
- RoHS compliant

### **Dimension Information**

#### **Electrical Features**

- Voltage rating: < 200 V
- Current rating: < 1 A</p>
- Contact resistance: < 40 m $\Omega$
- Dielectric withstanding voltage: 500 V AC/minute
- Insulation resistance: >100  $M\Omega$

#### **Mechanical Features**

• Durability: 25 cycles









| <u> 1046</u> - | <u>2</u> - | <u>30</u> - | <u>1</u> |
|----------------|------------|-------------|----------|
| 1              | 2          | 3           |          |

- 1. Connector Serie
- 2. (T) Contacts Plating
- T = 2. Tin plated RECOMMENDED FINISH
- 3. (XX) Number of circuits
- Available in 30 circuits