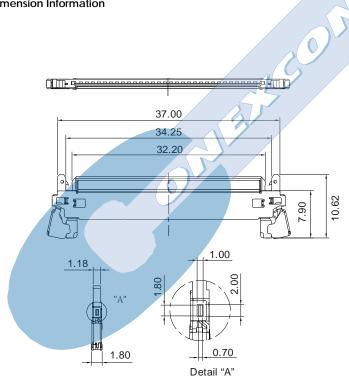

# **SINGLE ROW CRIMP EDGE CONNE. HOUSING**



## 1046 SERIES. 1.00 mm. (0.039") Pitch.

#### **General Features**

- Available in 30 circuits
- Mates with LDVS receptacle
- Compact, low profile design •
- Use crimp terminal 1047 series
- With latch to fix to receptacle

#### Materials

- Insulator: Polyester UL 94 V-0, colour Nature
- Terminal: Tin plated brass
- Operating temperature: -25°C to +85°C •
- RoHS compliant

### **Dimension Information**

#### **Electrical Features**

- Voltage rating: < 200 V
- Current rating: < 1 A</p>
- Contact resistance: < 40 m $\Omega$
- Dielectric withstanding voltage: 500 V AC/minute
- Insulation resistance: >100  $M\Omega$

#### **Mechanical Features**

• Durability: 25 cycles









| <u> 1046</u> - | <u>2</u> - | <u>30</u> - | <u>1</u> |
|----------------|------------|-------------|----------|
| 1              | 2          | 3           |          |

- 1. Connector Serie
- 2. (T) Contacts Plating
- T = 2. Tin plated RECOMMENDED FINISH
- 3. (XX) Number of circuits
- Available in 30 circuits