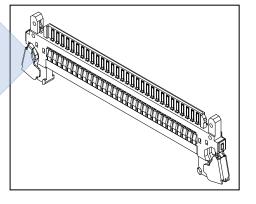

#### **General Features**

- Available in 30 circuits
- Mates with LDVS receptacle
- Compact, low profile design •
- Use crimp terminal 1047 series
- With latch to fix to receptacle