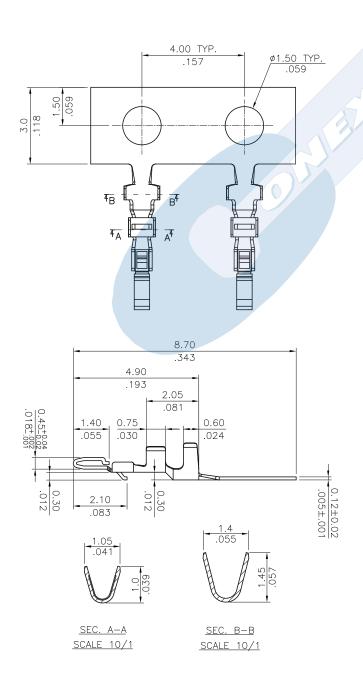

# **CRIMP TERMINAL**



## **1026 SERIES.** 1.25 mm. (0.049") Pitch housing

#### **General Features**

- Accommodates wire range AWG 28 through 32
- Use in housing 1.25 mm pitch 1025 series
- Tin plated contact with locking lance
- Maximum insulation diameter 0.90 mm (0.035")

#### **Materials**

- Contact: Phosphor bronze
- Operating temperature -25°C to +85°C

### **Dimensional Information**

#### **Electrical Features**

- Current rating: < 1 A</li>
- Contact resistance: < 20 mΩ

#### **Mechanical Features**

- Durability: 25 cycles
- Wire pull-out force: < 1.30 Kgf 28 AWG</li>

< 0.80 Kgf 30 AWG

< 0.60 Kgf 32 AWG





- 1. Terminal Serie
- 2. (E) Packing Options
- E = **0.** Chain
- E = 1. Loose Piece



A-xx FULL LINE CATALOGUE