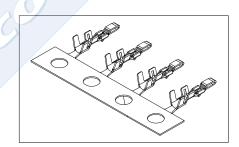

#### **Mechanical Features**

- Durability: 25 cycles
- Wire pull-out force: < 1.30 Kgf 28 AWG</li>

< 0.80 Kgf 30 AWG

< 0.60 Kgf 32 AWG

- 1. Terminal Serie
- 2. (E) Packing Options
- E = **0.** Chain
- E = 1. Loose Piece