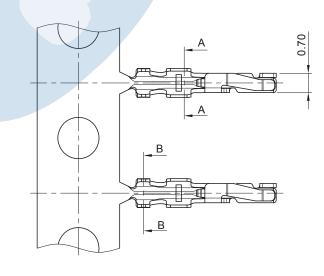

# **CRIMP TERMINAL**



# **1021 SERIES.** 1.00 mm. (0.039") Pitch housing

#### **General Features**

- Accommodates wire range AWG 28 through 32
- Use in housing 1.00 mm pitch 1020 series
- Gold plated dual beam contact with locking lance
- Maximum insulation diameter 0.75 mm (0.030")

#### **Materials**

- Contact: Cooper alloy gold plated
- Operating temperature -40°C to +85°C
- RoHS compliant

#### **Dimensional Information**

#### **Electrical Features**

- Current rating: < 1 A</li>
- Contact resistance: < 30 mΩ</li>

#### **Mechanical Features**

- Durability: 25 cycles
- Wire pull-out force:1.30 Kg 28 AWG0.80 Kg 30 AWG0.60 Kg 32 AWG



<u>1021</u> - <u>3</u>- <u>00</u>- <u>E</u>

### 1. Terminal Serie

### 2. (E) Packing Options

- E = **0.** Chain
- E = 1. Loose Piece





A-A SECTION



**B-B SECTION** 





A-xx FULL LINE CATALOGUE