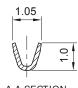

# **CRIMP TERMINAL**



# **1021 SERIES.** 1.00 mm. (0.039") Pitch housing

#### **General Features**

- Accommodates wire range AWG 28 through 32
- Use in housing 1.00 mm pitch 1020 series
- Gold plated dual beam contact with locking lance
- Maximum insulation diameter 0.75 mm (0.030")

#### **Materials**

- Contact: Cooper alloy gold plated
- Operating temperature -40°C to +85°C
- RoHS compliant

#### **Dimensional Information**

#### **Electrical Features**

- Current rating: < 1 A</li>
- Contact resistance: < 30 mΩ</li>

#### **Mechanical Features**

- Durability: 25 cycles
- Wire pull-out force:1.30 Kg 28 AWG0.80 Kg 30 AWG0.60 Kg 32 AWG



<u>1021</u> - <u>3</u>- <u>00</u>- <u>E</u>

### 1. Terminal Serie

### 2. (E) Packing Options

- E = **0.** Chain
- E = 1. Loose Piece





A-A SECTION



**B-B SECTION** 





A-xx FULL LINE CATALOGUE