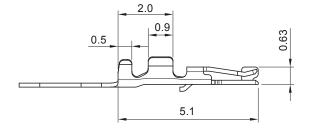

*1021 SERIES.** 1.00 mm. (0.039") Pitch housing

#### **General Features**

- Accommodates wire range AWG 28 through 32
- Use in housing 1.00 mm pitch 1020 series
- Gold plated dual beam contact with locking lance
- Maximum insulation diameter 0.75 mm (0.030")

#### **Materials**

- Contact: Cooper alloy gold plated
- Operating temperature -40°C to +85°C
- RoHS compliant

#### **Dimensional Information**

#### **Electrical Features**

- Current rating: < 1 A</li>
- Contact resistance: < 30 mΩ</li>

#### **Mechanical Features**

- Durability: 25 cycles
- Wire pull-out force:1.30 Kg 28 AWG0.80 Kg 30 AWG0.60 Kg 32 AWG



<u>1021</u> - <u>3</u>- <u>00</u>- <u>E</u>

### 1. Terminal Serie

### 2. (E) Packing Options

- E = **0.** Chain
- E = 1. Loose Piece





A-A SECTION



**B-B SECTION** 





A-xx FULL LINE CATALOGUE