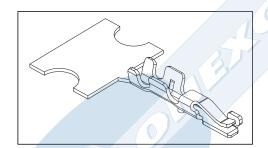

# **CRIMP TERMINAL**

# **1021 SERIES.** 1.00 mm. (0.039") Pitch housing

#### **General Features**

- Accommodates wire range AWG 28 through 32
- Use in housing 1.00 mm pitch 1020 series
- Gold plated dual beam contact with locking lance
- Maximum insulation diameter 0.75 mm (0.030")