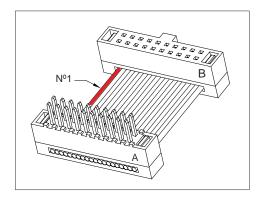

# **OG CONNECTOR SERIES**

• A Conector: 1340 serie / B Conector: 1341

CABLE: 9063 serie

• Configuration: 1 to 1, 2 to 2 ....... N to N

• Position: Both connectors displayed in the same position

A Polarizer facing outward

3. (NN) Number of circuits