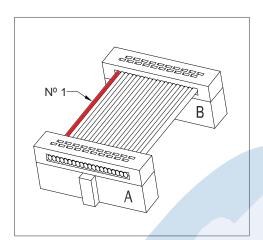

## **OF CONNECTOR SERIES**

A Conector: 1341 Serie / B Conector: 1341

• CABLE: 9063 serie

• Configuration: 1 to 1, 2 to 2 ...... N to N

Position: A Connector down and B Connector up

Both polarizers displayed outward

#### Ordering Information:

**OF-**1 2 3

1. Connector Series

2. (LLLL) Length in mm.

3. (NN) Number of circuits