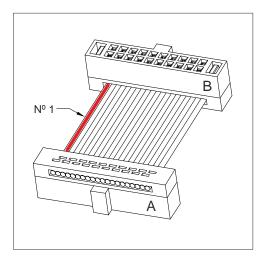

## **07 CONNECTOR SERIES**

A Conector: 1341 serie / B Conector: 1341

CABLE: 9063 serie

• Configuration: 1 to 1, 2 to 2 ....... N to N

Position: Both connectors displayed in the same position

Polarizing A connector facing outward

Polarizing B connector facing inward

### **Ordering Information:**

07- LLLL- NN

1. Connector Series

2. (LLLL) Length in mm.

3. (NN) Number of circuits