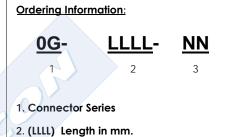

### **Ordering Information:**

07- LLLL- NN

1. Connector Series

2. (LLLL) Length in mm.

3. (NN) Number of circuits